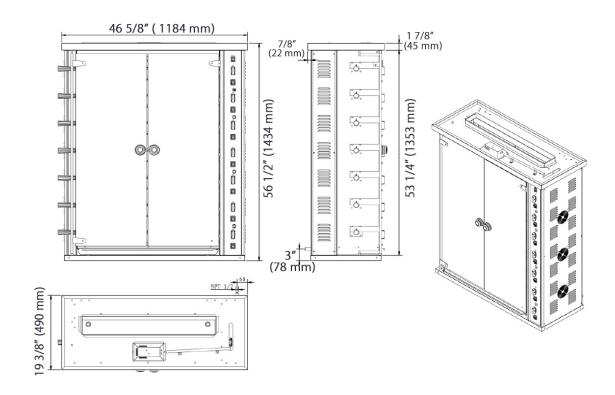

| Model     | Exterior Size<br>W x D x H (IN) | V/HZ      | BTU<br>(NG) | BTU<br>(LPG) | Packing Size<br>(IN) | N.W<br>(LB) | GW<br>(LB) |  |
|-----------|---------------------------------|-----------|-------------|--------------|----------------------|-------------|------------|--|
| TR-KJ6-NG | 46 5/8 x 19 3/8 x 56 1/2        | 120V/60Hz | 126,000     | 120,000      | 54 x 24 x 55         | 264         | 323        |  |