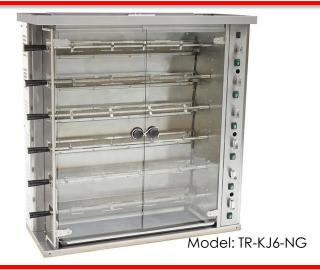

## Gas Rotisserie

## STANDARD FEATURES

- >Stainless steel structure
- >Individually controlled infrared burners
- > Standby stainless steel pilot burner
- >Top illuminated light for better view of food
- >Toughened glass doors
- >Water proof on off switch for motor
- $\succ$  Cooling fan to cool down the control area temperature
- >Stainless steel oil collector

| Model     | Exterior Size<br>W x D x H (IN) | V/HZ      | BTU<br>(NG) | BTU<br>(LPG) | Packing Size<br>(IN) | N.W<br>(LB) | GW<br>(LB) |  |
|-----------|---------------------------------|-----------|-------------|--------------|----------------------|-------------|------------|--|
| TR-KJ6-NG | 46 5/8 x 19 3/8 x 56 1/2        | 120V/60Hz | 126,000     | 120,000      | 54 x 24 x 55         | 264         | 323        |  |