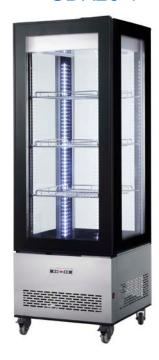

## **GDR26-1**

## **Standard Features:**

- · Brilliant Internal LED illumination on sides
- · Digital temperature controller and display
- · Adjustable chrome plated shelves
- · Front flat glass door
- · 4 sides double glass
- 4 Castors, 2 with brakes
- On / Off Switch
- Ventilated cooling system
- Automatic defrost