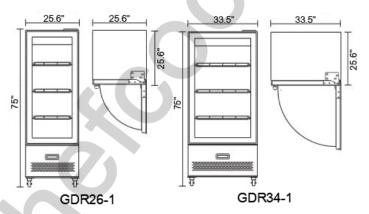

| Product Model             | GDR26-1           | GDR34-1           |
|---------------------------|-------------------|-------------------|
| Unit Dimension (WxDxH)    | 25.6"x25.6"x75"   | 33.5"x25.6"x75"   |
| Packing Dimension (WxDxH) | 29.5"x29.5"x81.1" | 37.4"x29.5"x81.1" |
| Voltage                   | 115V/60Hz         | 115V/60Hz         |
| Power                     | 495W              | 500W              |
| Cooling System            | Ventilated        | Ventilated        |
| Energy Class              | DOE               | DOE               |
| Temperature               | 0-10°C            | 0-10°C            |
| Type of Coolant           | R290              | R290              |