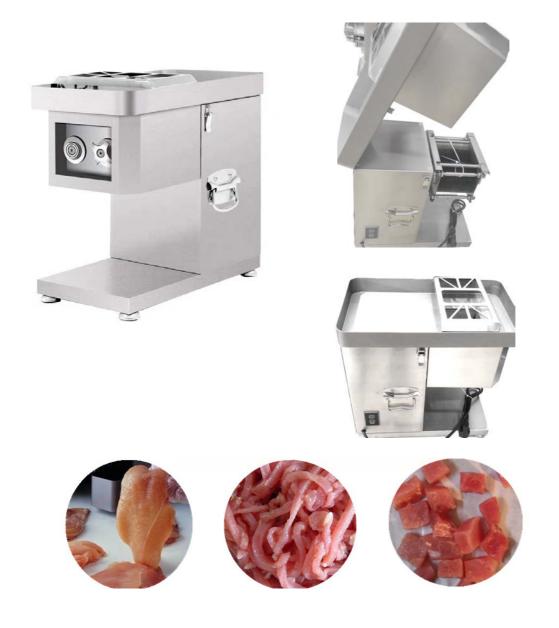

## **Tabletop Fresh Meat Slicer**

Removable tabletop fresh meat slicer Thickened baffle plate protect your hands Enlarge meat inlet increase the efficiency Smooth design, No hygiene dead angle, Easy to use and clean Suitable for cutting meat without bones. It can cut fresh raw meat into meat slices and diced meat. Blade size : 2.5mm/3.5mm