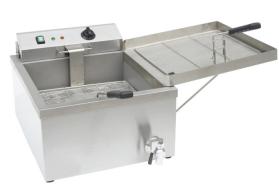

## **Electric Donut Fryer**

Model: EDF-12-208

## STANDARD FEATURES

- ■Powerful heater with 11 Liters oil capacity
- ■Stainless steel structure with drain tap
- ■Thermostat 30-200°C (86°F to 392°F)
- ■230°C (446°F) hi-limiter ensures safety operation
- ■Stainless steel tank with oil level
- ■Micro-switch for safety of operators
- ■Heater would stop automatically once heater is lifted up
- ■Stainless steel night cover with Bakelite handle, cool to touch
- Wiring grid to collect fried crumbs from food and protect heater
- Power and heating indicators
- Nickel coating wire mesh trays
- Heavy duty anti slippery foot
- Heating elements can be lifted for easy cleaning
- Two functions lid: cover during night, draining tray while frying