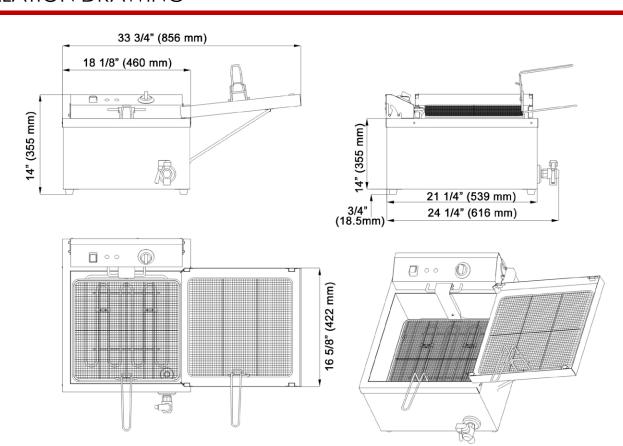

## INSTALLATION DRAWING

| Model      | Exterior Dimension<br>(W x D x H)           | Capacity | Power/<br>V/Hz               | Packing Size                                     | NW               | GW             |
|------------|---------------------------------------------|----------|------------------------------|--------------------------------------------------|------------------|----------------|
| EDF-12-208 | 856 x 616 x 355 mm<br>33 3/4 x 24 1/4 x 14" | 11 L     | 3300~4400W/<br>208~240V/60Hz | 740 x 620 x 550(mm)<br>29 1/2 x 24 1/2 x 21 3/4" | 17kg<br>37.5 lbs | 19kg<br>42 lbs |