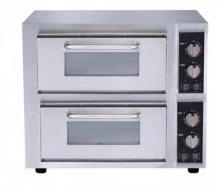

PO-14S

PO-14D

PO-16S

PO-16D

## **Specifications**

| MODEL  | Ext. Dimensions<br>W XDX H (In) | Int. Dimensions<br>W XDX H (In) | POWER | V/Hz/Ph     | PIZZA SIZE |
|--------|---------------------------------|---------------------------------|-------|-------------|------------|
| PO-14S | 22.83x18X12                     | 14x14x3.5                       | 2200W | 208V/60HZ/1 | 1x14"      |
| PO-14D | 22.83X18X20.75                  | 14x14x3.5                       | 4400W | 208V/60HZ/1 | 2x14"      |
| PO-16S | 24.25X22.5X12                   | 16x16x3.5                       | 2400W | 208V/60HZ/1 | 1x16"      |
| PO-16D | 24.25X22.5X20.75                | 16x16x3.5                       | 4800W | 208V/60HZ/1 | 2x16"      |