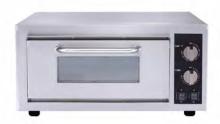

PO-14S

PO-14D

PO-16S

PO-16D

## **Specifications**

| MODEL  | Ext. Dimensions<br>W XDX H (In) | Int. Dimensions<br>W XDX H (In) | POWER | V/Hz/Ph     | PIZZA SIZE |
|--------|---------------------------------|---------------------------------|-------|-------------|------------|
| PO-14S | 22.83x18X12                     | 14x14x3.5                       | 2200W | 208V/60HZ/1 | 1x14"      |
| PO-14D | 22.83X18X20.75                  | 14x14x3.5                       | 4400W | 208V/60HZ/1 | 2x14"      |
| PO-16S | 24.25X22.5X12                   | 16x16x3.5                       | 2400W | 208V/60HZ/1 | 1x16"      |
| PO-16D | 24.25X22.5X20.75                | 16x16x3.5                       | 4800W | 208V/60HZ/1 | 2x16"      |