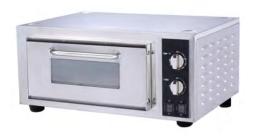

PO-14S

PO-14D

PO-16S

PO-16D

## **Specifications**

| MODEL  | Ext. Dimensions<br>W XDX H (In) | Int. Dimensions<br>W XDX H (In) | POWER | V/Hz/Ph     | PIZZA SIZE |
|--------|---------------------------------|---------------------------------|-------|-------------|------------|
| PO-14S | 22.83x18X12                     | 14x14x3.5                       | 2200W | 208V/60HZ/1 | 1x14"      |
| PO-14D | 22.83X18X20.75                  | 14x14x3.5                       | 4400W | 208V/60HZ/1 | 2x14"      |
| PO-16S | 24.25X22.5X12                   | 16x16x3.5                       | 2400W | 208V/60HZ/1 | 1x16"      |
| PO-16D | 24.25X22.5X20.75                | 16x16x3.5                       | 4800W | 208V/60HZ/1 | 2x16"      |