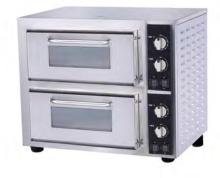

PO-14S

PO-14D

PO-16S

PO-16D

## **Specifications**

| MODEL  | Ext. Dimensions<br>W XDX H (In) | Int. Dimensions<br>W XDX H (In) | POWER | V/Hz/Ph     | PIZZA SIZE |
|--------|---------------------------------|---------------------------------|-------|-------------|------------|
| PO-14S | 22.83x18X12                     | 14x14x3.5                       | 2200W | 208V/60HZ/1 | 1x14"      |
| PO-14D | 22.83X18X20.75                  | 14x14x3.5                       | 4400W | 208V/60HZ/1 | 2x14"      |
| PO-16S | 24.25X22.5X12                   | 16x16x3.5                       | 2400W | 208V/60HZ/1 | 1x16"      |
| PO-16D | 24.25X22.5X20.75                | 16x16x3.5                       | 4800W | 208V/60HZ/1 | 2x16"      |