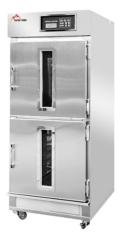

## \* Electric Normal Proofer

## 🔶 features

- 2 Doors electric normal proofer
- Tray size 18"X26" ,2 Trays/shelf
- The machine is made from raw materials with stainless steel, food grade standards.
- point wheels for movement.

## 🔸 Structure Size Chart

| MODEL   | Ext. Dimensions<br>W XDX H (in) | SHEET PANS<br>18"x26" | SHELF | POWER | V/Hz/Ph     | NET<br>WEIGHT<br>LB |
|---------|---------------------------------|-----------------------|-------|-------|-------------|---------------------|
| EPH-32T | 30X40x72                        | 32                    | 16    | 2.3KW | 220V/60Hz/3 | 665                 |