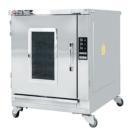

## \* Electric Proofer

## 🔶 features

- Single Doors electric proofer
- Tray size 400X600MM
- The work control system within the computer can be temperature and time can be set.
- point wheels for movement.
- The system is broadcast with heat and humidity by hitting the boiling water frequency.
- The machine is made from raw materials with stainless steel, food grade standards.

EPH-14T

## Structure Size Chart

| MODEL   | Ext. Dimensions<br>W XDX H (In) | SHEET PANS<br>400*600MM | SHELF | POWER | V/Hz/Ph     | NET<br>WEIGHT<br>LB |
|---------|---------------------------------|-------------------------|-------|-------|-------------|---------------------|
| EPH-14T | 30.7X45.7X31.5                  | 14                      | 7     | 0.9KW | 220V/60Hz/1 | 177                 |