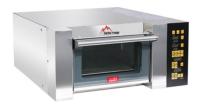

## \* Electric Convection Oven

## features

- Single Door mini oven

- Tray size: 18"X26"

- Maximum temperature setting 300°c

- suitable for baking many kinds of bread in the store, possessing smaller space

- Capacity: 1 tray

- inner side material of chamber: stainless steel

- Surface material: stainless steel.

## FCO-1T

## ♦ Structure Size Chart

| MODEL  | Ext. Dimensions<br>W XDX H (In) | SHEET PANS | SHELF | POWER | V/Hz/Ph     | NET<br>WEIGHT<br>LB |
|--------|---------------------------------|------------|-------|-------|-------------|---------------------|
| ECO-1T | 31X39.5X14.2                    | 18"X26"    | 1     | 2.8KW | 220V/60Hz/1 | 133                 |