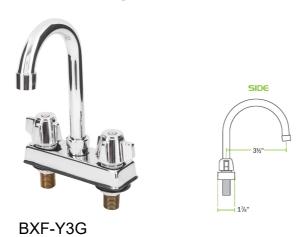

## 4" Centers and 3 1/2" gooseneck spout Swing handle

## **FEATURES**

- Deck mounted
- 3 1/2" gooseneck swing spout
- 4" centers
- Attractive chrome-plated copper construction
- Rubber valve
- "Hot" and "cold" labeled handles for easy identification
- Easy to install