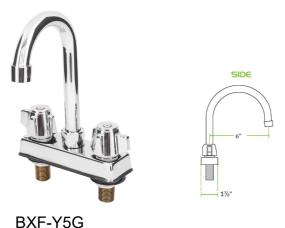

## 4" centers and 6" gooseneck spout Swing handle

#### **FEATURES**

- Deck mounted
- 4" gooseneck swing spout
- 6" centers
- Attractive chrome-plated copper construction
- Rubber valve
- "Hot" and "cold" labeled handles for easy identification
- Easy to install