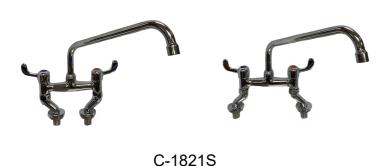

#### **Adjustable Centers and 12" Swing Spout**

#### **FEATURES**

- Deck mounted
- 4" or 8" adjustable centers
- 1/2" Female Inlets
- 12" Swing spout
- "Hot" and "cold" labeled handles for easy identification
- Rubber valve