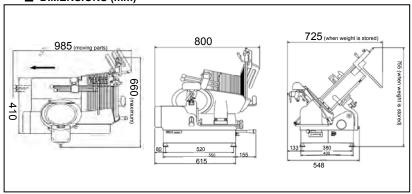

|
| Motor             | 0.75kw x1                                                |
| Machine size      | W800 x L725 x H755mm / 71kg                              |
| Capacity          | 47slices/min.(60Hz)                                      |
| Slice thickness   | (0) to 16mm                                              |
| Slice dimensions  | W240 x H160 x L420mm (side holder: min. W37mm)           |
| Blade             | φ 300mm (Diameter)                                       |
| Option            | Diagonal attachment                                      |
| Idial temperature | (Meat) Frozen / (Processed products) Chilled, Fresh      |
| Customers         | Butchers, Supermarkets, Department/Groceries Stores, etc |

#### **■ DIMENSIONS (mm)**

■ SPECIFICATIONS