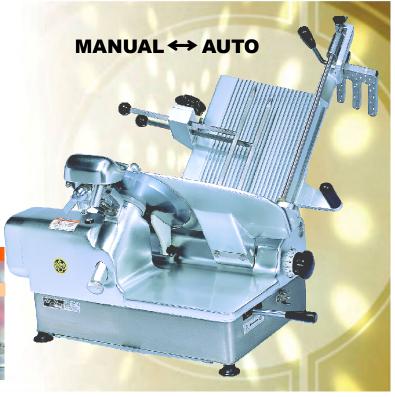

### Operator friendly meat holder

The meat holder (weight) is easy to handle with one ha