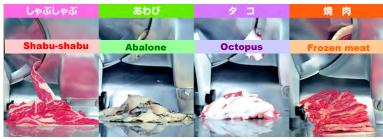

#### Apply to various products

The machine is good for various products such as frozen meat, ham, bacon, octopus and abalone.