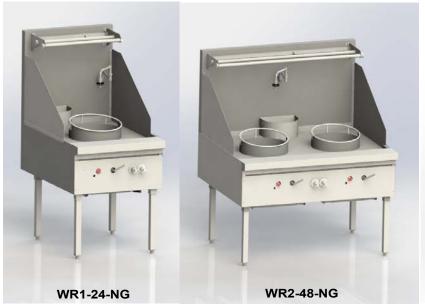

Stainless steel drip pan for each hole

Heavy-duty 14" cast iron wok ring suite for 16~22" wok

| Model     | No. of<br>Burner | Burners<br>Type | No. of<br>Nozzle | Orifice<br>Size | Total<br>BTU/Hour | Ext. Dimensioons<br>WxDxH(In) | Weight | List<br>Price |
|-----------|------------------|-----------------|------------------|-----------------|-------------------|-------------------------------|--------|---------------|
| WR1-24-NG | 1                | Jet             | 20               | 0.9mm           | 80000             | 26x39x57                      | 106KG  |               |
| WR2-48-NG | 2                | Jet             | 20               | 0.6mm           | 160000            | 48x39x57                      | 180KG  |               |
| WR3-72-NG | 3                | Jet             | 20               | 0.9mm           | 240000            | 72x39x57                      | 347KG  |               |