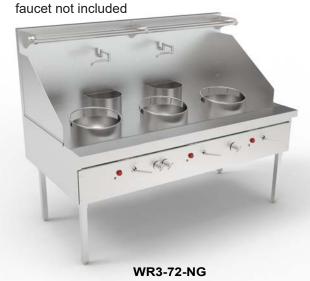

Stainless steel drip pan for each hole

Heavy-duty 14" cast iron wok ring suite for 16~22" wok

| Model     | No. of<br>Burner | Burners<br>Type | No. of<br>Nozzle | Orifice<br>Size | Total<br>BTU/Hour | Ext. Dimensioons<br>WxDxH(In) | Weight | List<br>Price |
|-----------|------------------|-----------------|------------------|-----------------|-------------------|-------------------------------|--------|---------------|
| WR1-24-NG | 1                | Jet             | 20               | 0.9mm           | 80000             | 26x39x57                      | 106KG  |               |
| WR2-48-NG | 2                | Jet             | 20               | 0.6mm           | 160000            | 48x39x57                      | 180KG  |               |
| WR3-72-NG | 3                | Jet             | 20               | 0.9mm           | 240000            | 72x39x57                      | 347KG  |               |