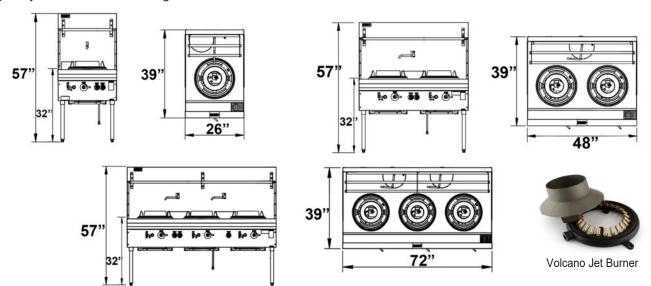

Stainless steel drip pan for each hole

Heavy-duty 14" cast iron wok ring suite for 16~22" wok

| Model     | No. of<br>Burner | Burners<br>Type | No. of<br>Nozzle | Orifice<br>Size | Total<br>BTU/Hour | Ext. Dimensioons<br>WxDxH(In) | Weight | List<br>Price |
|-----------|------------------|-----------------|------------------|-----------------|-------------------|-------------------------------|--------|---------------|
| WR1-24-NG | 1                | Jet             | 20               | 0.9mm           | 80000             | 26x39x57                      | 106KG  |               |
| WR2-48-NG | 2                | Jet             | 20               | 0.6mm           | 160000            | 48x39x57                      | 180KG  |               |
| WR3-72-NG | 3                | Jet             | 20               | 0.9mm           | 240000            | 72x39x57                      | 347KG  |               |