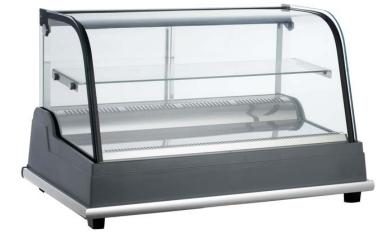

## CDC4226-CG

## **Standard Features:**

- Brilliant Internal LED illumination on top
- Digital temperature controller and display
- One non-adjustable glass shelf
- 4 sides single tempered glass
- Front curved glass
- Sliding door at back
- Ventilated cooling system
- Automatic defrost