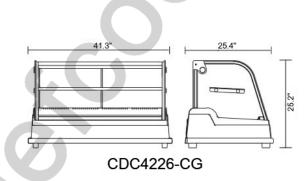

## CDC4226-CG

| Product Model             | CDC4226-CG        |
|---------------------------|-------------------|
| Unit Dimension (WxDxH)    | 41.3"x25.4"x25.2" |
| Packing Dimension (WxDxH) | 44.5"x28"x27.6"   |
| Voltage                   | 115V/60Hz         |
| Power                     | 346W              |
| Cooling System            | Ventilated        |
| Energy Class              | DOE               |
| Temperature               | 0-12°C            |
| Type of Coolant           | R290              |