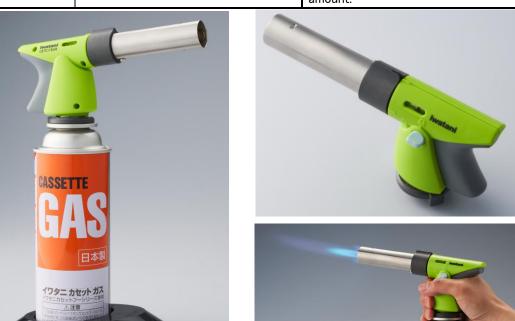

## Spec sheet

| Product Name                         | Cooking torch burner                                                                 | Product features / functions                                                                                                                                                                          |
|--------------------------------------|--------------------------------------------------------------------------------------|-------------------------------------------------------------------------------------------------------------------------------------------------------------------------------------------------------|
| Model                                | CB-TC-CKGR                                                                           | Cooking torch burner                                                                                                                                                                                  |
| Country of Origin                    | Japan                                                                                | ●4 Safety system                                                                                                                                                                                      |
| Product Size                         | 6.7" × 1.7" × 3.7"                                                                   | <ul> <li>Follow Gas torch inspection regulations of JIA</li> <li>Ignite when grasped, extinguish when released</li> </ul>                                                                             |
| Product Weight                       | 175 g                                                                                |                                                                                                                                                                                                       |
| Output                               | 1.9kW(1,600kcal/h)                                                                   | •The stabilizing stand attaches to the butane                                                                                                                                                         |
| Max. Flame Temp                      | 1,400°C                                                                              | canister for more stable and safer operation                                                                                                                                                          |
| Amount of gas<br>consumption         | Approx. 134g/h                                                                       | 1792 - 5table 7.73                                                                                                                                                                                    |
| Ignition system                      | Piezoelectric ignition system                                                        |                                                                                                                                                                                                       |
| Duration of continuous combustion(%) | Approx. 110min                                                                       | •Equipped with a lock knob to hold the ignition                                                                                                                                                       |
| Material                             | Main unit:ABS<br>Burner、Flame Outlet:SUS304<br>Ignition lever :ABS、<br>Lock knob:ABS |                                                                                                                                                                                                       |
| Package Size                         | 3.0" × 4.1" × 7.5"                                                                   |                                                                                                                                                                                                       |
| Package Weight                       | Approx. 330g                                                                         | <ul> <li>Useful design</li> <li>Ignition lever is placed at the rear and ignited by grasping it in palm of the hand, it can be easy to</li> </ul>                                                     |
| Carton Size                          | 19.7" × 8.9" × 9.3"                                                                  | grasp.                                                                                                                                                                                                |
| Carton Weight                        | Approx. 4.4kg                                                                        | ● Function                                                                                                                                                                                            |
| Quantity per carton                  | 12 pcs                                                                               | <ul> <li>Eliminate flame adjustment knob. Ignition by one action (only holding the lever)</li> <li>Flame shape adjustment knob is for adjusting</li> </ul>                                            |
| UPC                                  | 0-22918-10025-2                                                                      |                                                                                                                                                                                                       |
|                                      |                                                                                      | <ul> <li>flame shape from spread to pointed.</li> <li>Flame shape adjustment knob</li> <li>WThe amount of gas consumed for 5minutes at temperature 20-25 °C converted to an hourly amount.</li> </ul> |