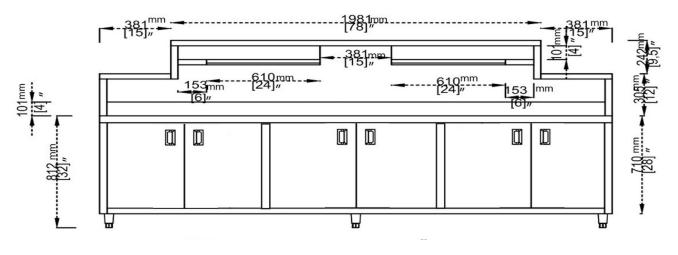

## **SPECIFICATIONS**

| MODEL   | EXT. DIMENSIONS W x D x H (in) | # of Sink Bowls | # of Doors |
|---------|--------------------------------|-----------------|------------|
| BTS-180 | 70.9 x 29.9 x 55.1             | 2               | 4          |
| BTS-270 | 108 x 28 x 49.5                | 2               | 6          |