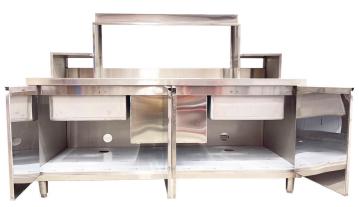

## **Features**

₩

Constructed heavy duty corrosion resistant 16 gauge stainless steel Swing Doors

Large ice bin conveniently located in the middle of the station

Units include pre-punched holes for faucets, faucets are included for BTS-270 units

Thoughtfully constructed with overshelves for extra storage

Drains can be removed for easy cleaning

Custom sizes are available upon request

BTS-270