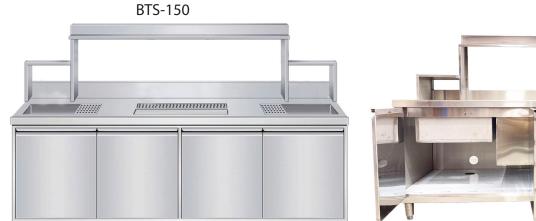

## **Bubble Tea Work Station**

Stainless Steel

## **Features**

₩

Constructed heavy duty corrosion resistant 16 gauge stainless steel Swing Doors

Large ice bin conveniently located in the middle of the station

Units include pre-punched holes for faucets, faucets are included for BTS-270 units

Thoughtfully constructed with overshelves for extra storage

Drains can be removed for easy cleaning

Custom sizes are available upon request

BTS-270

## **SPECIFICATIONS**

| MODEL   | EXT. DIMENSIONS W x D x H (in) | # of Sink Bowls | # of Doors |
|---------|--------------------------------|-----------------|------------|
| BTS-180 | 70.9 x 29.9 x 55.1             | 2               | 4          |
| BTS-270 | 108 x 28 x 49.5                | 2               | 6          |