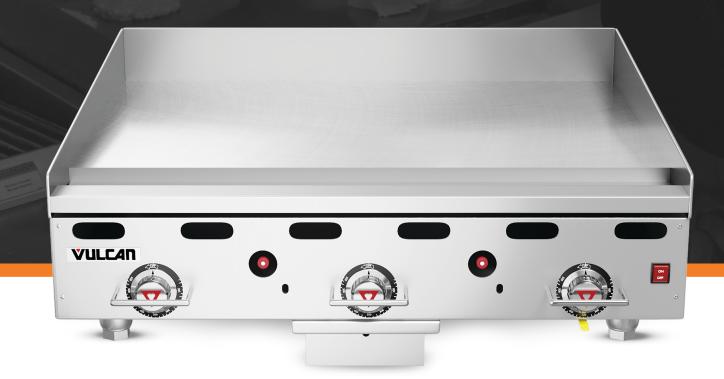

## 900RX & MSA GAS GRIDDLES

Heavy duty performance, convenience and reliability with clamshell compatibility.

#### 900RX SERIES

#### AVAILABLE MODELS:

924RX, 936RX, 948RX, 960RX, 972RX MSA24, MSA36, MSA48, MSA60, MSA72 Select between a 24" or optional 30" deep griddle plate.