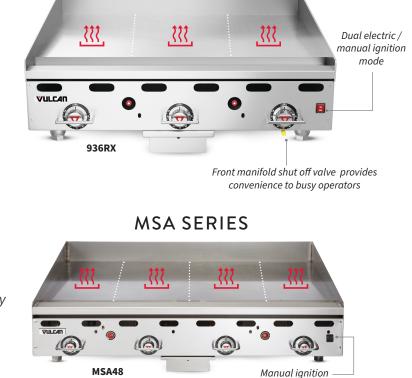

#### PATENTED GAS CONTROL SYSTEM

Increased safety with 1 supervised pilot safety valve for every 2 burners; valve completely shuts off gas to pilot and burners if pilot extinguishes or gas supply is interrupted.

PIEZO IGNITION (option)

Adds safety and convenience of spark ignition without requiring a power cord and access to an outlet.

#### AVAILABLE MODELS:

924RX, 936RX, 948RX, 960RX, 972RX MSA24, MSA36, MSA48, MSA60, MSA72 Select between a 24" or optional 30" deep griddle plate.