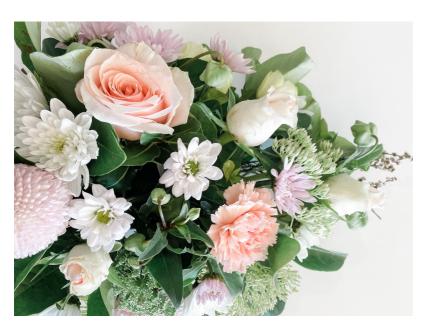

### DAISY LANE FLOWERS

# FUNERAL FLOWER ARRANGEMENTS



# NATIVE

A textural mix of native flowers and foliage.

### Casket Spray

| 35cm - All Over  | \$180 |
|------------------|-------|
| 70cm - One Sided | \$200 |
| 70cm - All Over  | \$320 |
| 110cm - All Over | \$520 |



# PASTEL

A mix of soft coloured seasonal flowers.

### Casket Spray

| \$180 |
|-------|
| \$200 |
| \$320 |
| \$520 |
|       |



# BRIGHT

A bold mix of bright coloured seasonal flowers.

### Casket Spray

| 35cm - All Over  | \$180 |
|------------------|-------|
| 70cm - One Sided | \$200 |
| 70cm - All Over  | \$320 |
| 110cm - All Over | \$520 |



# PINK

A pretty mix of pink and white seasonal flowers.

### Casket Spray

| 35cm - All Over  | \$180 |
|------------------|-------|
| 70cm - One Sided | \$200 |
| 70cm - All Over  | \$320 |
| 110cm - All Over | \$520 |



# WHITE

A classic mix of white and green flowers and foliage.

### Casket Spray

| \$180 |
|-------|
| \$200 |
| \$320 |
| \$520 |
|       |



# ROSE

A mix of premium and standard roses in your choice of colour.