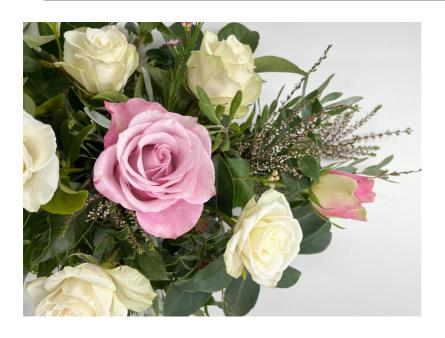

# PINK

A pretty mix of pink and white seasonal flowers.

### Casket Spray

| 35cm - All Over  | \$180 |
|------------------|-------|
| 70cm - One Sided | \$200 |
| 70cm - All Over  | \$320 |
| 110cm - All Over | \$520 |