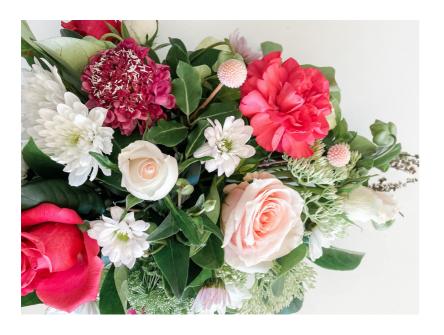

### DAISY LANE FLOWERS

# FUNERAL FLOWER ARRANGEMENTS



# NATIVE

A textural mix of native flowers and foliage.

### Casket Spray

| 35cm - All Over  | \$180 |
|------------------|-------|
| 70cm - One Sided | \$200 |
| 70cm - All Over  | \$320 |
| 110cm - All Over | \$520 |



# PASTEL

A mix of soft coloured seasonal flowers.

### Casket Spray

| \$180 |
|-------|
| \$200 |
| \$320 |
| \$520 |
|       |



# BRIGHT

A bold mix of bright coloured seasonal flowers.

### Casket Spray

| 35cm - All Over  | \$180 |
|------------------|-------|
| 70cm - One Sided | \$200 |
| 70cm - All Over  | \$320 |
| 110cm - All Over | \$520 |



# PINK

A pretty mix of pink and white seasonal flowers.

### Casket Spray

| 35cm - All Over  | \$180 |
|------------------|-------|
| 70cm - One Sided | \$200 |
| 70cm - All Over  | \$320 |
| 110cm - All Over | \$520 |



# WHITE

A classic mix of white and green flowers and foliage.

### Casket Spray

| \$180 |
|-------|
| \$200 |
| \$320 |
| \$520 |
|       |



# ROSE

A mix of premium and standard roses in your choice of colour.

\*\*\* Please note: colours are subject to availability.

### Casket Spray

70cm - All Over \$420

# VASE ARRANGEMENTS

A mix of seasonal flowers in your chosen style / colour scheme. Front facing arrangement presented in white ceremic vase. Perfect for plinths and pedestals.



Classic Size Vase Arrangement



Abundant Size Vase Arrangement

### Native, P