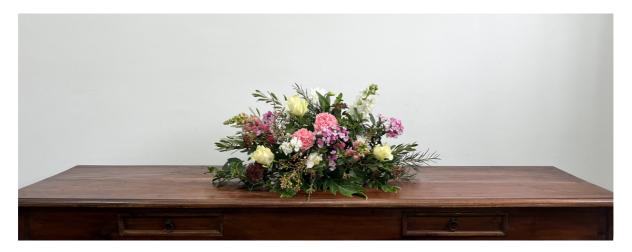

### Casket Spray

| 35cm - All Over  | \$180 |
|------------------|-------|
| 70cm - One Sided | \$200 |
| 70cm - All Over  | \$320 |
| 110cm - All Over | \$520 |

# PASTEL

A mix of soft coloured seasonal flowers.

### Casket Spray

| \$180 |
|-------|
| \$200 |
| \$320 |
| \$520 |
|       |