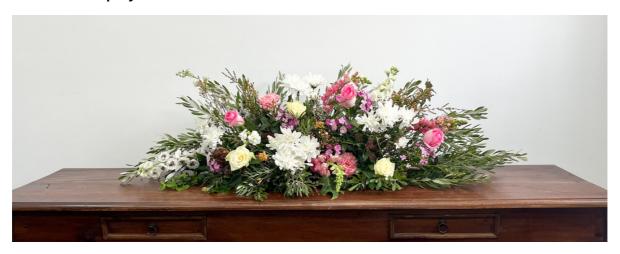

### Casket Spray

| 35cm - All Over  | \$180 |
|------------------|-------|
| 70cm - One Sided | \$200 |
| 70cm - All Over  | \$320 |
| 110cm - All Over | \$520 |

# PASTEL

A mix of soft coloured seasonal flowers.

### Casket Spray

| \$180 |
|-------|
| \$200 |
| \$320 |
| \$520 |
|       |