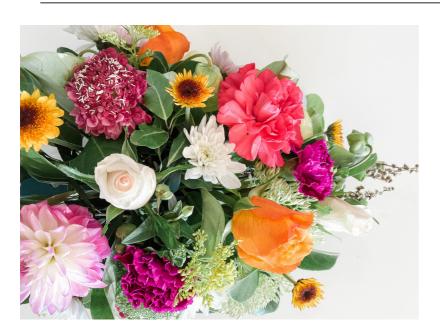

### DAISY LANE FLOWERS

# FUNERAL FLOWER ARRANGEMENTS



# NATIVE

A textural mix of native flowers and foliage.

### Casket Spray

| 35cm - All Over  | \$180 |
|------------------|-------|
| 70cm - One Sided | \$200 |
| 70cm - All Over  | \$320 |
| 110cm - All Over | \$520 |



# PASTEL

A mix of soft coloured seasonal flowers.

### Casket Spray

| \$180 |
|-------|
| \$200 |
| \$320 |
| \$520 |
|       |



# BRIGHT

A bold mix of bright coloured seasonal flowers.

### Casket Spray

| 35cm - All Over  | \$180 |
|------------------|-------|
| 70cm - One Sided | \$200 |
| 70cm - All Over  | \$320 |
| 110cm - All Over | \$520 |



# PINK

A pretty mix of pink and white seasonal flowers.

### Casket Spray

| 35cm - All Over  | \$180 |
|------------------|-------|
| 70cm - One Sided | \$200 |
| 70cm - All Over  | \$320 |
| 110cm - All Over | \$520 |



# WHITE

A classic mix of white and green flowers and foliage.

### Casket Spray

| \$180 |
|-------|
| \$200 |
| \$320 |
| \$520 |
|       |



# ROSE

A mix of premium and standard roses in your choice of colour.

\*\*\* Please note: colours are subject to availability.

### Casket Spray

70cm - All Over \$420

# VASE ARRANGEMENTS

A mix of seas