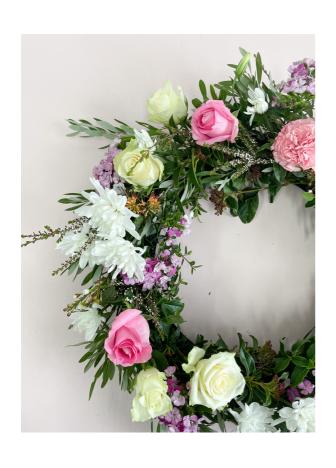

### WREATH

A mix of seasonal flowers in your chosen style / colour scheme.

Native, Pastel, Bright, Pink, Classic

45cm Diameter \$120 each

Rose

45cm Diameter \$220 each

# PASTEL

A mix of soft coloured seasonal flowers.