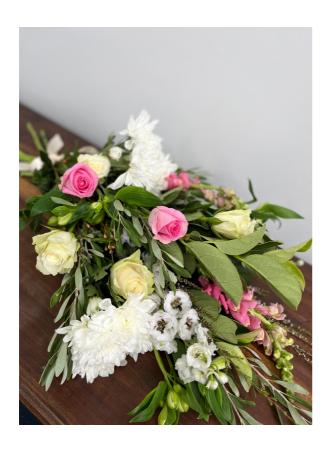

# SHEATH BOUQUET

A mix of seasonal flowers in your chosen style / colour scheme. Designed to lay on top of casket and cascade along and slightly down.

Native, Pastel, Bright, Pink, Classic \$140 each

Rose

# PASTEL

A mix of soft coloured seasonal flowers.