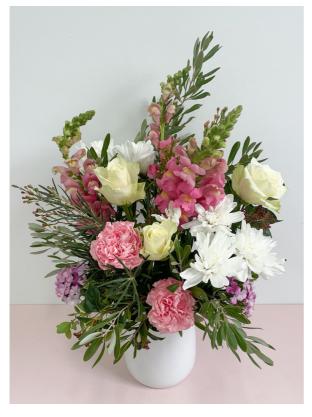

# VASE ARRANGEMENTS

A mix of seasonal flowers in your chosen style / colour scheme. Front facing arrangement presented in white ceremic vase. Perfect for plinths and pedestals.

Classic Size Vase Arrangement

Abundant Size Vase Arrangement

### Native, Pastel, Bright, Pink, White

| Classic  | \$140 each |
|----------|------------|
| Abundant | \$250 each |