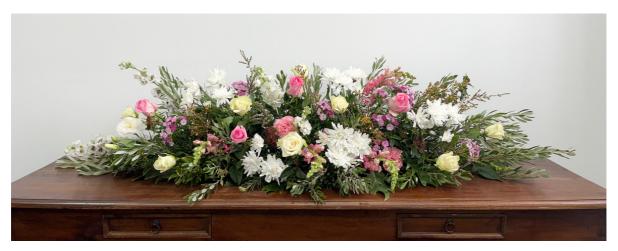

# PINK

A pretty mix of pink and white seasonal flowers.

### Casket Spray

| 35cm - All Over  | \$180 |
|------------------|-------|
| 70cm - One Sided | \$200 |
| 70cm - All Over  | \$320 |
| 110cm - All Over | \$520 |