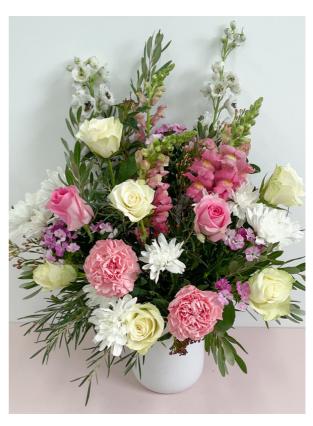

# VASE ARRANGEMENTS

A mix of seasonal flowers in your chosen style / colour scheme. Front facing arrangement presented in white ceremic vase. Perfect for plinths and pedestals.

Classic Size Vase Arrangement

Abundant Size Vase Arrangement

### Native, Pastel, Bright, Pink, White

| Classic  | \$140 each |
|----------|------------|
| Abundant | \$250 each |