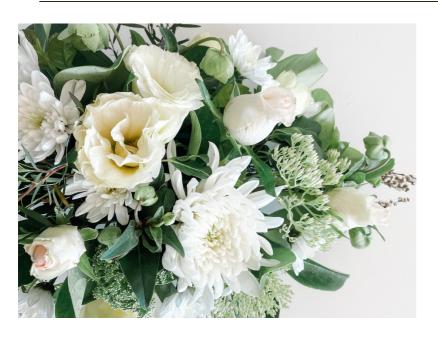

# WHITE

A classic mix of white and green flowers and foliage.

### Casket Spray

| \$180 |
|-------|
| \$200 |
| \$320 |
| \$520 |
|       |