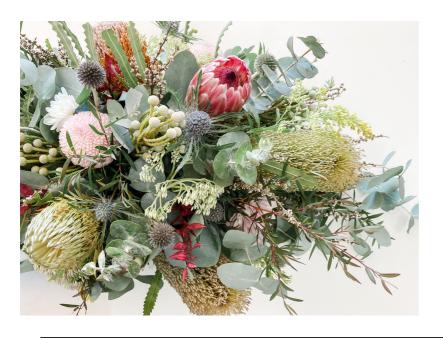

### DAISY LANE FLOWERS

# FUNERAL FLOWER ARRANGEMENTS



# NATIVE

A textural mix of native flowers and foliage.

### Casket Spray

| 35cm - All Over  | \$180 |
|------------------|-------|
| 70cm - One Sided | \$200 |
| 70cm - All Over  | \$320 |
| 110cm - All Over | \$520 |



# PASTEL

A mix of soft coloured seasonal flowers.

### Casket Spray

| \$180 |
|-------|
| \$200 |
| \$320 |
| \$520 |
|       |



# BRIGHT

A bold mix of bright coloured seasonal flowers.

### Casket Spray

| 35cm - All Over  | \$180 |
|------------------|-------|
| 70cm - One Sided | \$200 |
| 70cm - All Over  | \$320 |
| 110cm - All Over | \$520 |



# PINK

A pretty mix of pink and white seasonal flowers.

### Casket Spray

| 35cm - All Over  | \$180 |
|------------------|-------|
| 70cm - One Sided | \$200 |
| 70cm - All Over  | \$320 |
| 110cm - All Over | \$52