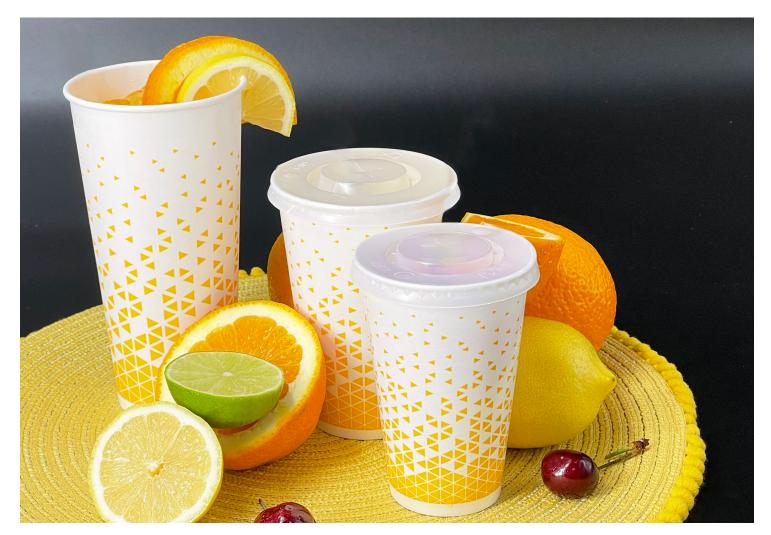

## **Cold Cups**

The perfect solution for **unbranded cold drinks**. The Zeus Foodservice generic Cold Cup is available in 3 sizes with matching lids. The simple yet modern design will fit perfectly into any surroundings. The range of cold cups are made from FSC-certified paper board, offering peace of mind that raw materials are responsibly and ethically sourced.

**FSC-Certified** 

| STOCK CODE | DESCRIPTION            | CASE QTY |
|------------|------------------------|----------|
| 10686      | Paper cold cup 12oz    | 1,000    |
| 81547      | Paper cold cup 16oz    | 1,000    |
| 81548      | Paper cold cup 22oz    | 1,000    |
| 21438      | Flat lid cross 12oz    | 1,000    |
| 21439      | Flat lid cross 16-22oz | 1,000    |
|            |                        |          |