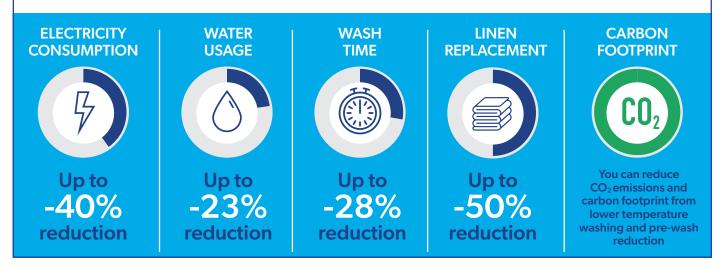

### Optimized system to **drive laundry** cost savings...

Designed for **low** temperature wash

Optimised system for Hospitality

Reduces Pre-wash & Re-wash

# ...delivering up to 20% reduction of your laundry operational costs