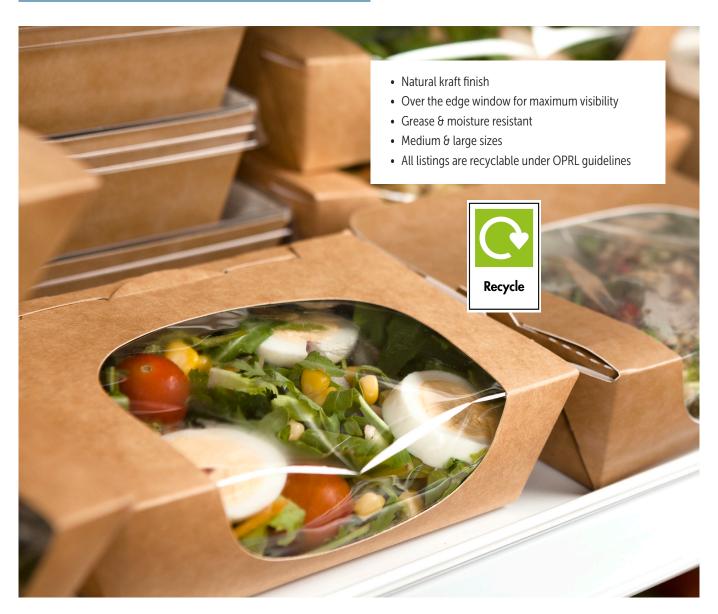

# Cold Takeaway Containers **SALAD BOXES**

|   | CODE  | DESCRIPTION               | MATERIAL                                                         | DIMENSIONS (L x W x H)   | VOLUME / CAPACITY     | CASE<br>QTY. | $\square$ |   |
|---|-------|---------------------------|------------------------------------------------------------------|--------------------------|-----------------------|--------------|-----------|---|
| , | 13078 | Kraft Salad<br>Box Medium | Kraft board, white with<br>PE coating to interior.<br>PET window | 160/140 x 120/100 x 50mm | 825ml / 29 UK fl.oz   | 250          | •         | • |
|   | 13079 | Kraft Salad<br>Box Large  | Kraft board, white with<br>PE coating to interior.<br>PET window | 200/180 x 120/100 x 50mm | 1000 ml / 35 UK fl.oz | 200          |           | • |

Colpac is an OPRL member. Products with this label contain less than 15% plastic and are classed by OPRL as recyclable.