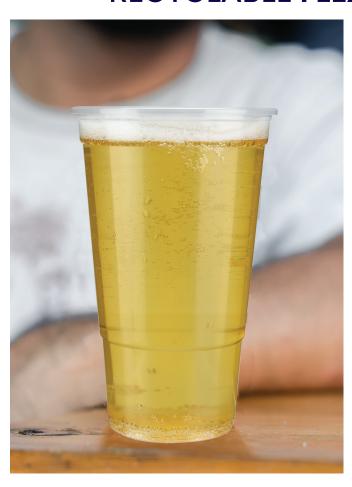

## alfreseo glassware

## RECYCLABLE FLEXY-GLASS RANGE

- Fully recyclable. Please do check with your local authority for further guidance.
- · Made in the UK = low carbon footprint.
- Thin-walled polypropylene glassware tumblers are crack resistant, flexible and strong.
- Designed with maximum stackability making them easy to pull apart at a bar, where safety and speed of service are of primary importance.
- Manufactured under strict BRC approved hygiene conditions the tumblers are sleeved to keep them clean and dust free.
- UKCA marked & CE marked glassware available;
  pint to brim & 1 pint to brim.