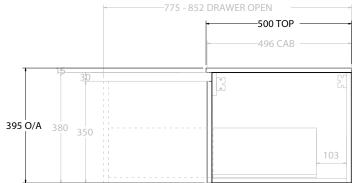

|     | PRODUCT:       | GLACIER DOOR & DRAWER SLIM 1500 WALL HUNG DOUBLE BASIN | TOP:            | CAST MARBLE LAURETTA 1500 | NOTES:                                                                      |
|-----|----------------|--------------------------------------------------------|-----------------|---------------------------|-----------------------------------------------------------------------------|
|     | CODE:          | LITE: GLLFCS1500WHDCM PRO: GLPFCS1500WHDCM             | BASIN POSITION: | DOUBLE BASIN              | ALL DIMENSIONS ARE NOMINAL AND SUBJECT TO CHANGE.                           |
| MON | MOUNTING:      | WALL HUNG                                              |                 |                           | DO NOT DRILL OR ROUGH IN UNTIL YOU HAVE RECEIVED AND MEASURED YOUR PRODUCT. |
|     | SIZE:          | 1500W X 500D X 395H                                    |                 |                           | ALL DIMENSIONS ARE IN MILLIMETRES.                                          |
|     | CONFIGURATION: | DOOR & DRAWER                                          |                 |                           | DO NOT MEASURE FROM DRAWING.                                                |
| [   | VERSION: 01    | DATE: 15/08/22                                         |                 |                           | DO NOT MEASURE FROM DRAWING.                                                |