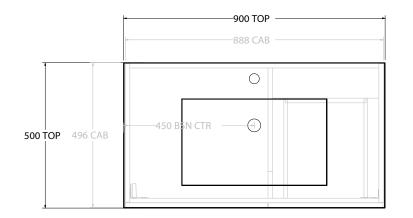

|    | PRODUCT:       | GLACIER DOOR & DRAWER SLIM 900 WALL HUNG CENTRE BASIN | TOP:            | CAST MARBLE LAURETTA 900 | NOTES:                                                                      |
|----|----------------|-------------------------------------------------------|-----------------|--------------------------|-----------------------------------------------------------------------------|
|    | CODE:          | LITE: GLLFCS0900WHCCM PRO: GLPFCS0900WHCCM            | BASIN POSITION: | CENTRE BASIN             | ALL DIMENSIONS ARE NOMINAL AND SUBJECT TO CHANGE.                           |
| n  | MOUNTING:      | WALL HUNG                                             |                 |                          | DO NOT DRILL OR ROUGH IN UNTIL YOU HAVE RECEIVED AND MEASURED YOUR PRODUCT. |
| uμ | SIZE:          | 900W X 500D X 395H                                    |                 |                          | ALL DIMENSIONS ARE IN MILLIMETRES.                                          |
|    | CONFIGURATION: | DOOR & DRAWER                                         |                 |                          | DO NOT MEASURE FROM DRAWING.                                                |
|    | VERSION: 01    | DATE: 15/08/22                                        |                 |                          | DO NOT MEASURE FROM DRAWING.                                                |