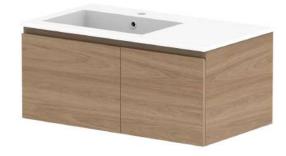

|    | PRODUCT:       | GLACIER DOOR & DRAWER SLIM 900 WALL HUNG CENTRE BASIN | TOP:            | CAST MARBLE LAURETTA 900 | NOTES:                                                                      |
|----|----------------|-------------------------------------------------------|-----------------|--------------------------|-----------------------------------------------------------------------------|
|    | CODE:          | LITE: GLLFCS0900WHCCM PRO: GLPFCS0900WHCCM            | BASIN POSITION: | CENTRE BASIN             | ALL DIMENSIONS ARE NOMINAL AND SUBJECT TO CHANGE.                           |
| n  | MOUNTING:      | WALL HUNG                                             |                 |                          | DO NOT DRILL OR ROUGH IN UNTIL YOU HAVE RECEIVED AND MEASURED YOUR PRODUCT. |
| uμ | SIZE:          | 900W X 500D X 395H                                    |                 |                          | ALL DIMENSIONS ARE IN MILLIMETRES.                                          |
|    | CONFIGURATION: | DOOR & DRAWER                                         |                 |                          | DO NOT MEASURE FROM DRAWING.                                                |
|    | VERSION: 01    | DATE: 15/08/22                                        |                 |                          | DO NOT MEASURE FROM DRAWING.                                                |