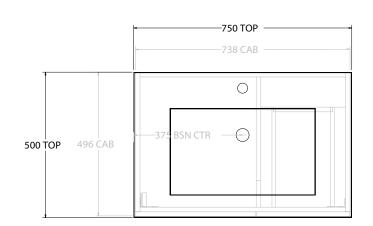

|     | PRODUCT:       | GLACIER DOOR & DRAWER SLIM 750 WALL HUNG CENTRE BASIN | TOP:         | CAST MARBLE LAURETTA 750 | NOTES:                                                                      |
|-----|----------------|-------------------------------------------------------|--------------|--------------------------|-----------------------------------------------------------------------------|
|     | CODE:          | LITE: GLLFCS0750WHCCM PRO: GLPFCS0750WHCCM            | BASIN POSITI | ON: CENTRE BASIN         | ALL DIMENSIONS ARE NOMINAL AND SUBJECT TO CHANGE.                           |
| MON | MOUNTING:      | WALL HUNG                                             |              |                          | DO NOT DRILL OR ROUGH IN UNTIL YOU HAVE RECEIVED AND MEASURED YOUR PRODUCT. |
|     | SIZE:          | 750W X 500D X 395H                                    |              |                          | ALL DIMENSIONS ARE IN MILLIMETRES.                                          |
|     | CONFIGURATION: | DOOR & DRAWER                                         |              |                          | DO NOT MEASURE FROM DRAWING.                                                |
| [   | VERSION: 01    | DATE: 15/08/22                                        |              |                          | DO NOT MEASURE FROM DRAWING.                                                |