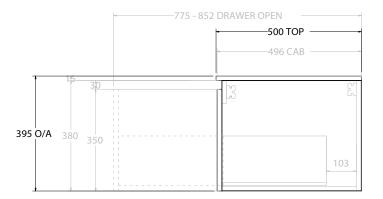

|     | PRODUCT:       | GLACIER DOOR & DRAWER SLIM 750 WALL HUNG CENTRE BASIN | TOP:         | CAST MARBLE LAURETTA 750 | NOTES:                                                                      |
|-----|----------------|-------------------------------------------------------|--------------|--------------------------|-----------------------------------------------------------------------------|
|     | CODE:          | LITE: GLLFCS0750WHCCM PRO: GLPFCS0750WHCCM            | BASIN POSITI | ON: CENTRE BASIN         | ALL DIMENSIONS ARE NOMINAL AND SUBJECT TO CHANGE.                           |
| MON | MOUNTING:      | WALL HUNG                                             |              |                          | DO NOT DRILL OR ROUGH IN UNTIL YOU HAVE RECEIVED AND MEASURED YOUR PRODUCT. |
|     | SIZE:          | 750W X 500D X 395H                                    |              |                          | ALL DIMENSIONS ARE IN MILLIMETRES.                                          |
|     | CONFIGURATION: | DOOR & DRAWER                                         |              |                          | DO NOT MEASURE FROM DRAWING.                                                |
| [   | VERSION: 01    | DATE: 15/08/22                                        |              |                          | DO NOT MEASURE FROM DRAWING.                                                |