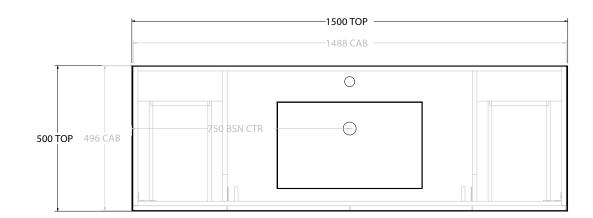

|   | PRODUCT:       | GLACIER DOOR & DRAWER SLIM 1500 WALL HUNG CENTRE BASIN | TOP:            | CAST MARBLE LAURETTA 1500 | NOTES:                                                                      |
|---|----------------|--------------------------------------------------------|-----------------|---------------------------|-----------------------------------------------------------------------------|
|   | CODE:          | LITE: GLLFCS1500WHCCM PRO: GLPFCS1500WHCCM             | BASIN POSITION: | CENTRE BASIN              | ALL DIMENSIONS ARE NOMINAL AND SUBJECT TO CHANGE.                           |
| M | MOUNTING:      | WALL HUNG                                              |                 |                           | DO NOT DRILL OR ROUGH IN UNTIL YOU HAVE RECEIVED AND MEASURED YOUR PRODUCT. |
|   | SIZE:          | 1500W X 500D X 395H                                    |                 |                           | ALL DIMENSIONS ARE IN MILLIMETRES.                                          |
|   | CONFIGURATION: | DOOR & DRAWER                                          |                 |                           | DO NOT MEASURE FROM DRAWING.                                                |
|   | VERSION: 01    | DATE: 15/08/22                                         |                 |                           | DO NOT MEASURE FROM DRAWING.                                                |