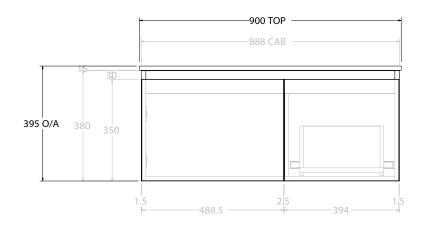

|    | PRODUCT:       | GLACIER DOOR & DRAWER SLIM 900 WALL HUNG CENTRE BASIN | TOP:            | CAST MARBLE LAURETTA 900 | NOTES:                                                                      |
|----|----------------|-------------------------------------------------------|-----------------|--------------------------|-----------------------------------------------------------------------------|
|    | CODE:          | LITE: GLLFCS0900WHCCM PRO: GLPFCS0900WHCCM            | BASIN POSITION: | CENTRE BASIN             | ALL DIMENSIONS ARE NOMINAL AND SUBJECT TO CHANGE.                           |
| n  | MOUNTING:      | WALL HUNG                                             |                 |                          | DO NOT DRILL OR ROUGH IN UNTIL YOU HAVE RECEIVED AND MEASURED YOUR PRODUCT. |
| uμ | SIZE:          | 900W X 500D X 395H                                    |                 |                          | ALL DIMENSIONS ARE IN MILLIMETRES.                                          |
|    | CONFIGURATION: | DOOR & DRAWER                                         |                 |                          | DO NOT MEASURE FROM DRAWING.                                                |
|    | VERSION: 01    | DATE: 15/08/22                                        |                 |                          | DO NOT MEASURE FROM DRAWING.                                                |