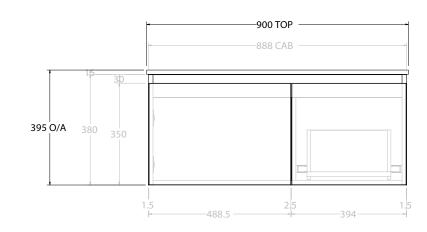

|    | PRODUCT:       | GLACIER DOOR & DRAWER SLIM 900 WALL HUNG CENTRE BASIN | TOP:            | CAST MARBLE LAURETTA 900 | NOTES:                                                                      |
|----|----------------|-------------------------------------------------------|-----------------|--------------------------|-----------------------------------------------------------------------------|
|    | CODE:          | LITE: GLLFCS0900WHCCM PRO: GLPFCS0900WHCCM            | BASIN POSITION: | CENTRE BASIN             | ALL DIMENSIONS ARE NOMINAL AND SUBJECT TO CHANGE.                           |
| n  | MOUNTING:      | WALL HUNG                                             |                 |                          | DO NOT DRILL OR ROUGH IN UNTIL YOU HAVE RECEIVED AND MEASURED YOUR PRODUCT. |
| uμ | SIZE:          | 900W X 500D X 395H                                    |                 |                          | ALL DIMENSIONS ARE IN MILLIMETRES.                                          |
|    | CONFIGURATION: | DOOR & DRAWER                                         |                 |                          | DO NOT MEASURE FROM DRAWING.                                                |
|    | VERSION: 01    | DATE: 15/08/22                                        |                 |                          | DO NOT MEASURE FROM DRAWING.                                                |