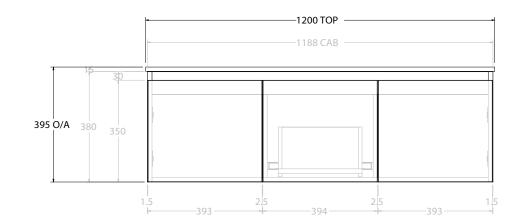

|   | PRODUCT:       | GLACIER DOOR & DRAWER SLIM 1200 WALL HUNG DOUBLE BASIN | TOP:            | CAST MARBLE LAURETTA 1200 | NOTES:                                                                      |
|---|----------------|--------------------------------------------------------|-----------------|---------------------------|-----------------------------------------------------------------------------|
|   | CODE:          | LITE: GLLFCS1200WHDCM PRO: GLPFCS1200WHDCM             | BASIN POSITION: | DOUBLE BASIN              | ALL DIMENSIONS ARE NOMINAL AND SUBJECT TO CHANGE.                           |
| n | MOUNTING:      | WALL HUNG                                              |                 |                           | DO NOT DRILL OR ROUGH IN UNTIL YOU HAVE RECEIVED AND MEASURED YOUR PRODUCT. |
|   | SIZE:          | 1200W X 500D X 395H                                    |                 |                           | ALL DIMENSIONS ARE IN MILLIMETRES.                                          |
|   | CONFIGURATION: | DOOR & DRAWER                                          |                 |                           | DO NOT MEASURE FROM DRAWING.                                                |
|   | VERSION: 01    | DATE: 15/08/22                                         |                 |                           | bo not measure mom brawing.                                                 |