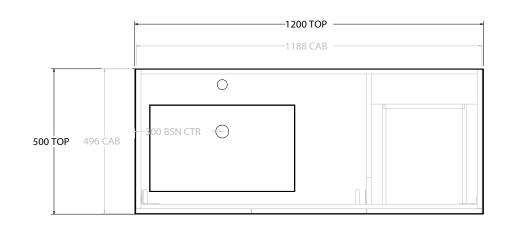

| do | PRODUCT:       | GLACIER DOOR & DRAWER SLIM 1200 WALL HUNG CENTRE BASIN | TOP:            | CAST MARBLE LAURETTA 1200 | NOTES:                                                                      |
|----|----------------|--------------------------------------------------------|-----------------|---------------------------|-----------------------------------------------------------------------------|
|    | CODE:          | LITE: GLLFCS1200WHCCM PRO: GLPFCS1200WHCCM             | BASIN POSITION: | CENTRE BASIN              | ALL DIMENSIONS ARE NOMINAL AND SUBJECT TO CHANGE.                           |
| nn | MOUNTING:      | WALL HUNG                                              |                 |                           | DO NOT DRILL OR ROUGH IN UNTIL YOU HAVE RECEIVED AND MEASURED YOUR PRODUCT. |
|    | SIZE:          | 1200W X 500D X 395H                                    |                 |                           | ALL DIMENSIONS ARE IN MILLIMETES.<br>DO NOT MEASURE FROM DRAWING.           |
|    | CONFIGURATION: | DOOR & DRAWER                                          |                 |                           |                                                                             |
|    | VERSION: 01    | DATE: 15/08/22                                         |                 |                           | DO NOT MILASURE FROM DIAWING.                                               |