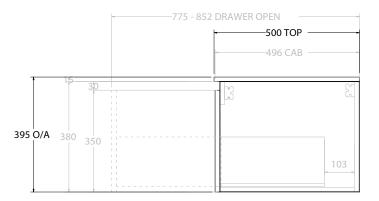

|   | PRODUCT:       | GLACIER DOOR & DRAWER SLIM 1500 WALL HUNG CENTRE BASIN | TOP:            | CAST MARBLE LAURETTA 1500 | NOTES:                                                                      |
|---|----------------|--------------------------------------------------------|-----------------|---------------------------|-----------------------------------------------------------------------------|
|   | CODE:          | LITE: GLLFCS1500WHCCM PRO: GLPFCS1500WHCCM             | BASIN POSITION: | CENTRE BASIN              | ALL DIMENSIONS ARE NOMINAL AND SUBJECT TO CHANGE.                           |
| M | MOUNTING:      | WALL HUNG                                              |                 |                           | DO NOT DRILL OR ROUGH IN UNTIL YOU HAVE RECEIVED AND MEASURED YOUR PRODUCT. |
|   | SIZE:          | 1500W X 500D X 395H                                    |                 |                           | ALL DIMENSIONS ARE IN MILLIMETRES.                                          |
|   | CONFIGURATION: | DOOR & DRAWER                                          |                 |                           | DO NOT MEASURE FROM DRAWING.                                                |
|   | VERSION: 01    | DATE: 15/08/22                                         |                 |                           | DO NOT MEASURE FROM DRAWING.                                                |