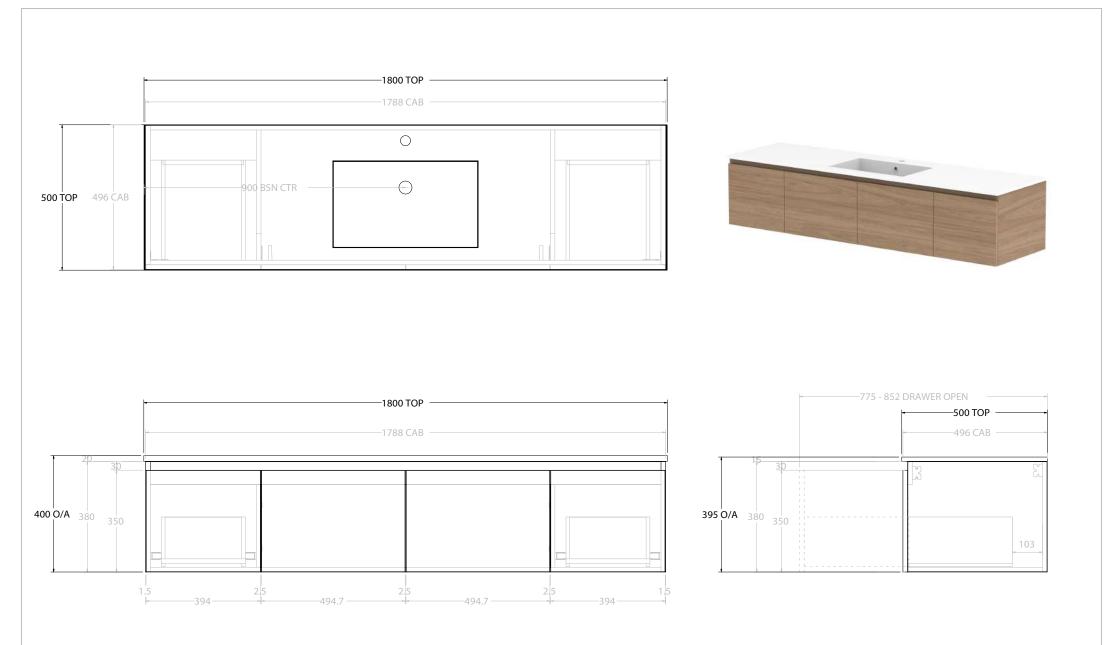

|     | PRODUCT:       | GLACIER DOOR & DRAWER SLIM 1800 WALL HUNG CENTRE BASIN | TOP:           | CAST MARBLE LAURETTA 1800 | NOTES:                                                                      |
|-----|----------------|--------------------------------------------------------|----------------|---------------------------|-----------------------------------------------------------------------------|
|     | CODE:          | LITE: GLLFCS1800WHCCM PRO: GLPFCS1800WHCCM             | BASIN POSITION | : CENTRE BASIN            | ALL DIMENSIONS ARE NOMINAL AND SUBJECT TO CHANGE.                           |
| Ann | MOUNTING:      | WALL HUNG                                              |                |                           | DO NOT DRILL OR ROUGH IN UNTIL YOU HAVE RECEIVED AND MEASURED YOUR PRODUCT. |
|     | SIZE:          | 1800W X 500D X 395H                                    |                |                           | ALL DIMENSIONS ARE IN MILLIMETRES.                                          |
|     | CONFIGURATION: | DOOR & DRAWER                                          |                |                           | DO NOT MEASURE FROM DRAWING.                                                |
|     | VERSION: 01    | DATE: 15/08/22                                         |                |                           | DO NOT MEASURE FROM DRAWING.                                                |

| ۸dn | PRODUCT:       | GLACIER DOOR & DRAWER SLIM 1800 WALL HUNG DOUBLE BASIN | TOP:            | CAST MARBLE LAURETTA 1800 | NOTES:                                                                      |
|-----|----------------|--------------------------------------------------------|-----------------|---------------------------|-----------------------------------------------------------------------------|
|     | CODE:          | LITE: GLLFCS1800WHDCM PRO: GLPFCS1800WHDCM             | BASIN POSITION: | DOUBLE BASIN              | ALL DIMENSIONS ARE NOMINAL AND SUBJECT TO CHANGE.                           |
| Ann | MOUNTING:      | WALL HUNG                                              |                 |                           | DO NOT DRILL OR ROUGH IN UNTIL YOU HAVE RECEIVED AND MEASURED YOUR PRODUCT. |
|     | SIZE:          | 1800W X 500D X 395H                                    |                 |                           | ALL DIMENSIONS ARE IN MILLIMETRES.                                          |
|     | CONFIGURATION: | DOOR & DRAWER                                          |                 |                           | DO NOT MEASURE FROM DRAWING.                                                |
| [   | VERSION: 01    | DATE: 15/08/22                                         |                 |                           | DO NOT MILASONE PROMIDINA WING.                                             |