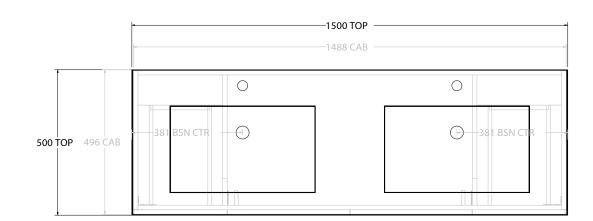

|     | PRODUCT:       | GLACIER DOOR & DRAWER SLIM 1500 WALL HUNG DOUBLE BASIN | TOP:            | CAST MARBLE LAURETTA 1500 | NOTES:                                                                      |
|-----|----------------|--------------------------------------------------------|-----------------|---------------------------|-----------------------------------------------------------------------------|
|     | CODE:          | LITE: GLLFCS1500WHDCM PRO: GLPFCS1500WHDCM             | BASIN POSITION: | DOUBLE BASIN              | ALL DIMENSIONS ARE NOMINAL AND SUBJECT TO CHANGE.                           |
| MON | MOUNTING:      | WALL HUNG                                              |                 |                           | DO NOT DRILL OR ROUGH IN UNTIL YOU HAVE RECEIVED AND MEASURED YOUR PRODUCT. |
|     | SIZE:          | 1500W X 500D X 395H                                    |                 |                           | ALL DIMENSIONS ARE IN MILLIMETRES.                                          |
|     | CONFIGURATION: | DOOR & DRAWER                                          |                 |                           | DO NOT MEASURE FROM DRAWING.                                                |
| [   | VERSION: 01    | DATE: 15/08/22                                         |                 |                           | DO NOT MEASURE FROM DRAWING.                                                |