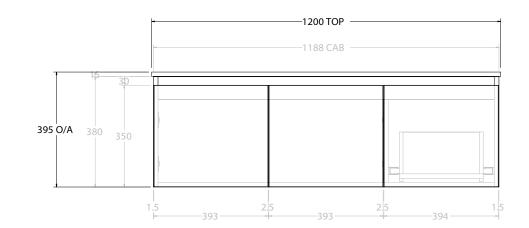

| do | PRODUCT:       | GLACIER DOOR & DRAWER SLIM 1200 WALL HUNG CENTRE BASIN | TOP:            | CAST MARBLE LAURETTA 1200 | NOTES:                                                                      |
|----|----------------|--------------------------------------------------------|-----------------|---------------------------|-----------------------------------------------------------------------------|
|    | CODE:          | LITE: GLLFCS1200WHCCM PRO: GLPFCS1200WHCCM             | BASIN POSITION: | CENTRE BASIN              | ALL DIMENSIONS ARE NOMINAL AND SUBJECT TO CHANGE.                           |
| nn | MOUNTING:      | WALL HUNG                                              |                 |                           | DO NOT DRILL OR ROUGH IN UNTIL YOU HAVE RECEIVED AND MEASURED YOUR PRODUCT. |
|    | SIZE:          | 1200W X 500D X 395H                                    |                 |                           | ALL DIMENSIONS ARE IN MILLIMETES.<br>DO NOT MEASURE FROM DRAWING.           |
|    | CONFIGURATION: | DOOR & DRAWER                                          |                 |                           |                                                                             |
|    | VERSION: 01    | DATE: 15/08/22                                         |                 |                           | DO NOT MILASURE FROM DIAWING.                                               |