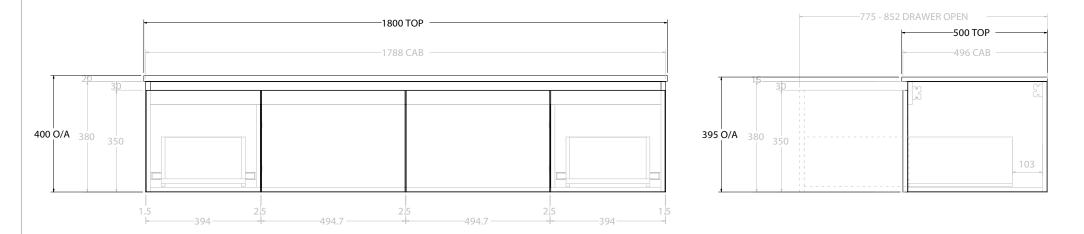

| ۸dn | PRODUCT:       | GLACIER DOOR & DRAWER SLIM 1800 WALL HUNG DOUBLE BASIN | TOP:            | CAST MARBLE LAURETTA 1800 | NOTES:                                                                      |
|-----|----------------|--------------------------------------------------------|-----------------|---------------------------|-----------------------------------------------------------------------------|
|     | CODE:          | LITE: GLLFCS1800WHDCM PRO: GLPFCS1800WHDCM             | BASIN POSITION: | DOUBLE BASIN              | ALL DIMENSIONS ARE NOMINAL AND SUBJECT TO CHANGE.                           |
| Ann | MOUNTING:      | WALL HUNG                                              |                 |                           | DO NOT DRILL OR ROUGH IN UNTIL YOU HAVE RECEIVED AND MEASURED YOUR PRODUCT. |
|     | SIZE:          | 1800W X 500D X 395H                                    |                 |                           | ALL DIMENSIONS ARE IN MILLIMETRES.                                          |
|     | CONFIGURATION: | DOOR & DRAWER                                          |                 |                           | DO NOT MEASURE FROM DRAWING.                                                |
| [   | VERSION: 01    | DATE: 15/08/22                                         |                 |                           | DO NOT MILASONE PROMIDINA WING.                                             |