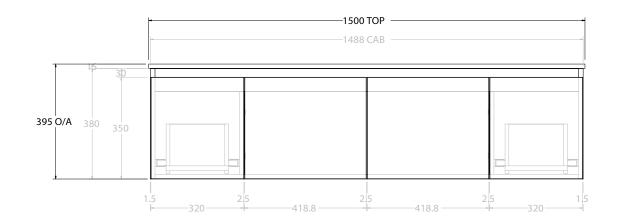

|     | PRODUCT:       | GLACIER DOOR & DRAWER SLIM 1500 WALL HUNG DOUBLE BASIN | TOP:            | CAST MARBLE LAURETTA 1500 | NOTES:                                                                      |
|-----|----------------|--------------------------------------------------------|-----------------|---------------------------|-----------------------------------------------------------------------------|
|     | CODE:          | LITE: GLLFCS1500WHDCM PRO: GLPFCS1500WHDCM             | BASIN POSITION: | DOUBLE BASIN              | ALL DIMENSIONS ARE NOMINAL AND SUBJECT TO CHANGE.                           |
| MON | MOUNTING:      | WALL HUNG                                              |                 |                           | DO NOT DRILL OR ROUGH IN UNTIL YOU HAVE RECEIVED AND MEASURED YOUR PRODUCT. |
|     | SIZE:          | 1500W X 500D X 395H                                    |                 |                           | ALL DIMENSIONS ARE IN MILLIMETRES.                                          |
|     | CONFIGURATION: | DOOR & DRAWER                                          |                 |                           | DO NOT MEASURE FROM DRAWING.                                                |
| [   | VERSION: 01    | DATE: 15/08/22                                         |                 |                           | DO NOT MEASURE FROM DRAWING.                                                |