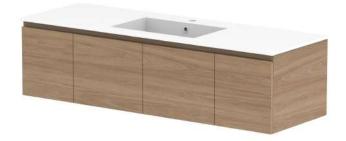

|   | PRODUCT:       | GLACIER DOOR & DRAWER SLIM 1500 WALL HUNG CENTRE BASIN | TOP:            | CAST MARBLE LAURETTA 1500 | NOTES:                                                                      |
|---|----------------|--------------------------------------------------------|-----------------|---------------------------|-----------------------------------------------------------------------------|
|   | CODE:          | LITE: GLLFCS1500WHCCM PRO: GLPFCS1500WHCCM             | BASIN POSITION: | CENTRE BASIN              | ALL DIMENSIONS ARE NOMINAL AND SUBJECT TO CHANGE.                           |
| M | MOUNTING:      | WALL HUNG                                              |                 |                           | DO NOT DRILL OR ROUGH IN UNTIL YOU HAVE RECEIVED AND MEASURED YOUR PRODUCT. |
|   | SIZE:          | 1500W X 500D X 395H                                    |                 |                           | ALL DIMENSIONS ARE IN MILLIMETRES.                                          |
|   | CONFIGURATION: | DOOR & DRAWER                                          |                 |                           | DO NOT MEASURE FROM DRAWING.                                                |
|   | VERSION: 01    | DATE: 15/08/22                                         |                 |                           | DO NOT MEASURE FROM DRAWING.                                                |