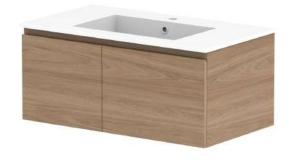

|    | PRODUCT:       | GLACIER DOOR & DRAWER SLIM 900 WALL HUNG CENTRE BASIN | TOP:            | CAST MARBLE LAURETTA 900 | NOTES:                                                                      |
|----|----------------|-------------------------------------------------------|-----------------|--------------------------|-----------------------------------------------------------------------------|
|    | CODE:          | LITE: GLLFCS0900WHCCM PRO: GLPFCS0900WHCCM            | BASIN POSITION: | CENTRE BASIN             | ALL DIMENSIONS ARE NOMINAL AND SUBJECT TO CHANGE.                           |
| n  | MOUNTING:      | WALL HUNG                                             |                 |                          | DO NOT DRILL OR ROUGH IN UNTIL YOU HAVE RECEIVED AND MEASURED YOUR PRODUCT. |
| uμ | SIZE:          | 900W X 500D X 395H                                    |                 |                          | ALL DIMENSIONS ARE IN MILLIMETRES.                                          |
|    | CONFIGURATION: | DOOR & DRAWER                                         |                 |                          | DO NOT MEASURE FROM DRAWING.                                                |
|    | VERSION: 01    | DATE: 15/08/22                                        |                 |                          | DO NOT MEASURE FROM DRAWING.                                                |