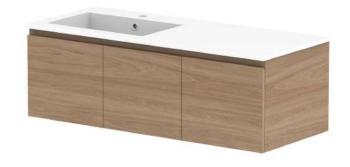

| do | PRODUCT:       | GLACIER DOOR & DRAWER SLIM 1200 WALL HUNG CENTRE BASIN | TOP:            | CAST MARBLE LAURETTA 1200 | NOTES:                                                                      |
|----|----------------|--------------------------------------------------------|-----------------|---------------------------|-----------------------------------------------------------------------------|
|    | CODE:          | LITE: GLLFCS1200WHCCM PRO: GLPFCS1200WHCCM             | BASIN POSITION: | CENTRE BASIN              | ALL DIMENSIONS ARE NOMINAL AND SUBJECT TO CHANGE.                           |
| nn | MOUNTING:      | WALL HUNG                                              |                 |                           | DO NOT DRILL OR ROUGH IN UNTIL YOU HAVE RECEIVED AND MEASURED YOUR PRODUCT. |
|    | SIZE:          | 1200W X 500D X 395H                                    |                 |                           | ALL DIMENSIONS ARE IN MILLIMETES.<br>DO NOT MEASURE FROM DRAWING.           |
|    | CONFIGURATION: | DOOR & DRAWER                                          |                 |                           |                                                                             |
|    | VERSION: 01    | DATE: 15/08/22                                         |                 |                           | DO NOT MILASURE FROM DIAWING.                                               |