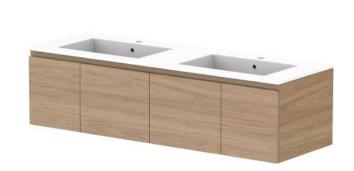

|     | PRODUCT:       | GLACIER DOOR & DRAWER SLIM 1500 WALL HUNG DOUBLE BASIN | TOP:            | CAST MARBLE LAURETTA 1500 | NOTES:                                                                      |
|-----|----------------|--------------------------------------------------------|-----------------|---------------------------|-----------------------------------------------------------------------------|
|     | CODE:          | LITE: GLLFCS1500WHDCM PRO: GLPFCS1500WHDCM             | BASIN POSITION: | DOUBLE BASIN              | ALL DIMENSIONS ARE NOMINAL AND SUBJECT TO CHANGE.                           |
| MON | MOUNTING:      | WALL HUNG                                              |                 |                           | DO NOT DRILL OR ROUGH IN UNTIL YOU HAVE RECEIVED AND MEASURED YOUR PRODUCT. |
|     | SIZE:          | 1500W X 500D X 395H                                    |                 |                           | ALL DIMENSIONS ARE IN MILLIMETRES.                                          |
|     | CONFIGURATION: | DOOR & DRAWER                                          |                 |                           | DO NOT MEASURE FROM DRAWING.                                                |
| [   | VERSION: 01    | DATE: 15/08/22                                         |                 |                           | DO NOT MEASURE FROM DRAWING.                                                |