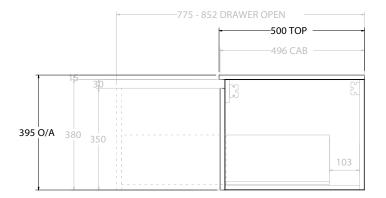

|     | PRODUCT:       | GLACIER DOOR & DRAWER SLIM 750 WALL HUNG CENTRE BASIN | TOP:         | CAST MARBLE LAURETTA 750 | NOTES:                                                                      |
|-----|----------------|-------------------------------------------------------|--------------|--------------------------|-----------------------------------------------------------------------------|
|     | CODE:          | LITE: GLLFCS0750WHCCM PRO: GLPFCS0750WHCCM            | BASIN POSITI | ON: CENTRE BASIN         | ALL DIMENSIONS ARE NOMINAL AND SUBJECT TO CHANGE.                           |
| MON | MOUNTING:      | WALL HUNG                                             |              |                          | DO NOT DRILL OR ROUGH IN UNTIL YOU HAVE RECEIVED AND MEASURED YOUR PRODUCT. |
|     | SIZE:          | 750W X 500D X 395H                                    |              |                          | ALL DIMENSIONS ARE IN MILLIMETRES.                                          |
|     | CONFIGURATION: | DOOR & DRAWER                                         |              |                          | DO NOT MEASURE FROM DRAWING.                                                |
| [   | VERSION: 01    | DATE: 15/08/22                                        |              |                          | DO NOT MEASURE FROM DRAWING.                                                |