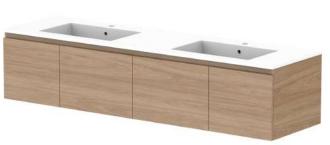

| ۸dn | PRODUCT:       | GLACIER DOOR & DRAWER SLIM 1800 WALL HUNG DOUBLE BASIN | TOP:            | CAST MARBLE LAURETTA 1800 | NOTES:                                                                      |
|-----|----------------|--------------------------------------------------------|-----------------|---------------------------|-----------------------------------------------------------------------------|
|     | CODE:          | LITE: GLLFCS1800WHDCM PRO: GLPFCS1800WHDCM             | BASIN POSITION: | DOUBLE BASIN              | ALL DIMENSIONS ARE NOMINAL AND SUBJECT TO CHANGE.                           |
| Ann | MOUNTING:      | WALL HUNG                                              |                 |                           | DO NOT DRILL OR ROUGH IN UNTIL YOU HAVE RECEIVED AND MEASURED YOUR PRODUCT. |
|     | SIZE:          | 1800W X 500D X 395H                                    |                 |                           | ALL DIMENSIONS ARE IN MILLIMETRES.                                          |
|     | CONFIGURATION: | DOOR & DRAWER                                          |                 |                           | DO NOT MEASURE FROM DRAWING.                                                |
| [   | VERSION: 01    | DATE: 15/08/22                                         |                 |                           | DO NOT MILASONE PROMIDINA WING.                                             |