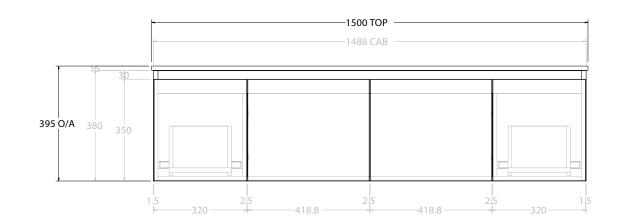

|   | PRODUCT:       | GLACIER DOOR & DRAWER SLIM 1500 WALL HUNG CENTRE BASIN | TOP:            | CAST MARBLE LAURETTA 1500 | NOTES:                                                                      |
|---|----------------|--------------------------------------------------------|-----------------|---------------------------|-----------------------------------------------------------------------------|
|   | CODE:          | LITE: GLLFCS1500WHCCM PRO: GLPFCS1500WHCCM             | BASIN POSITION: | CENTRE BASIN              | ALL DIMENSIONS ARE NOMINAL AND SUBJECT TO CHANGE.                           |
| M | MOUNTING:      | WALL HUNG                                              |                 |                           | DO NOT DRILL OR ROUGH IN UNTIL YOU HAVE RECEIVED AND MEASURED YOUR PRODUCT. |
|   | SIZE:          | 1500W X 500D X 395H                                    |                 |                           | ALL DIMENSIONS ARE IN MILLIMETRES.                                          |
|   | CONFIGURATION: | DOOR & DRAWER                                          |                 |                           | DO NOT MEASURE FROM DRAWING.                                                |
|   | VERSION: 01    | DATE: 15/08/22                                         |                 |                           | DO NOT MEASURE FROM DRAWING.                                                |