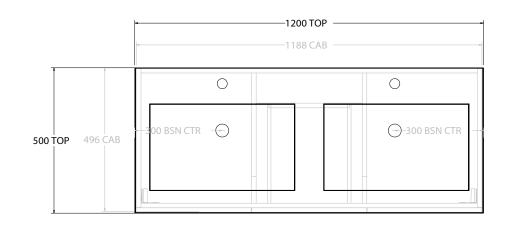

|   | PRODUCT:       | GLACIER DOOR & DRAWER SLIM 1200 WALL HUNG DOUBLE BASIN | TOP:            | CAST MARBLE LAURETTA 1200 | NOTES:                                                                      |
|---|----------------|--------------------------------------------------------|-----------------|---------------------------|-----------------------------------------------------------------------------|
|   | CODE:          | LITE: GLLFCS1200WHDCM PRO: GLPFCS1200WHDCM             | BASIN POSITION: | DOUBLE BASIN              | ALL DIMENSIONS ARE NOMINAL AND SUBJECT TO CHANGE.                           |
| n | MOUNTING:      | WALL HUNG                                              |                 |                           | DO NOT DRILL OR ROUGH IN UNTIL YOU HAVE RECEIVED AND MEASURED YOUR PRODUCT. |
|   | SIZE:          | 1200W X 500D X 395H                                    |                 |                           | ALL DIMENSIONS ARE IN MILLIMETRES.                                          |
|   | CONFIGURATION: | DOOR & DRAWER                                          |                 |                           | DO NOT MEASURE FROM DRAWING.                                                |
|   | VERSION: 01    | DATE: 15/08/22                                         |                 |                           | bo not measure mom brawing.                                                 |