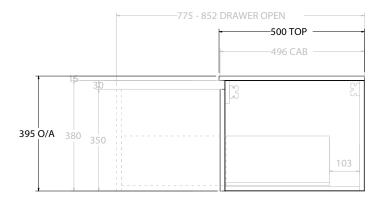

|     | PRODUCT:       | GLACIER DOOR & DRAWER SLIM 750 WALL HUNG CENTRE BASIN | TOP:         | CAST MARBLE LAURETTA 750 | NOTES:                                                                      |
|-----|----------------|-------------------------------------------------------|--------------|--------------------------|-----------------------------------------------------------------------------|
|     | CODE:          | LITE: GLLFCS0750WHCCM PRO: GLPFCS0750WHCCM            | BASIN POSITI | ON: CENTRE BASIN         | ALL DIMENSIONS ARE NOMINAL AND SUBJECT TO CHANGE.                           |
| MON | MOUNTING:      | WALL HUNG                                             |              |                          | DO NOT DRILL OR ROUGH IN UNTIL YOU HAVE RECEIVED AND MEASURED YOUR PRODUCT. |
|     | SIZE:          | 750W X 500D X 395H                                    |              |                          | ALL DIMENSIONS ARE IN MILLIMETRES.                                          |
|     | CONFIGURATION: | DOOR & DRAWER                                         |              |                          | DO NOT MEASURE FROM DRAWING.                                                |
| [   | VERSION: 01    | DATE: 15/08/22                                        |              |                          | DO NOT MEASURE FROM DRAWING.                                                |