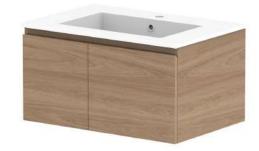

|     | PRODUCT:       | GLACIER DOOR & DRAWER SLIM 750 WALL HUNG CENTRE BASIN | TOP:         | CAST MARBLE LAURETTA 750 | NOTES:                                                                      |
|-----|----------------|-------------------------------------------------------|--------------|--------------------------|-----------------------------------------------------------------------------|
|     | CODE:          | LITE: GLLFCS0750WHCCM PRO: GLPFCS0750WHCCM            | BASIN POSITI | ON: CENTRE BASIN         | ALL DIMENSIONS ARE NOMINAL AND SUBJECT TO CHANGE.                           |
| MON | MOUNTING:      | WALL HUNG                                             |              |                          | DO NOT DRILL OR ROUGH IN UNTIL YOU HAVE RECEIVED AND MEASURED YOUR PRODUCT. |
|     | SIZE:          | 750W X 500D X 395H                                    |              |                          | ALL DIMENSIONS ARE IN MILLIMETRES.                                          |
|     | CONFIGURATION: | DOOR & DRAWER                                         |              |                          | DO NOT MEASURE FROM DRAWING.                                                |
| [   | VERSION: 01    | DATE: 15/08/22                                        |              |                          | DO NOT MEASURE FROM DRAWING.                                                |