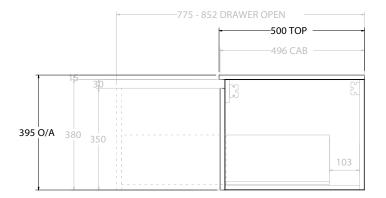

| do | PRODUCT:       | GLACIER DOOR & DRAWER SLIM 1200 WALL HUNG CENTRE BASIN | TOP:            | CAST MARBLE LAURETTA 1200 | NOTES:                                                                      |
|----|----------------|--------------------------------------------------------|-----------------|---------------------------|-----------------------------------------------------------------------------|
|    | CODE:          | LITE: GLLFCS1200WHCCM PRO: GLPFCS1200WHCCM             | BASIN POSITION: | CENTRE BASIN              | ALL DIMENSIONS ARE NOMINAL AND SUBJECT TO CHANGE.                           |
| nn | MOUNTING:      | WALL HUNG                                              |                 |                           | DO NOT DRILL OR ROUGH IN UNTIL YOU HAVE RECEIVED AND MEASURED YOUR PRODUCT. |
|    | SIZE:          | 1200W X 500D X 395H                                    |                 |                           | ALL DIMENSIONS ARE IN MILLIMETES.<br>DO NOT MEASURE FROM DRAWING.           |
|    | CONFIGURATION: | DOOR & DRAWER                                          |                 |                           |                                                                             |
|    | VERSION: 01    | DATE: 15/08/22                                         |                 |                           | DO NOT MILASURE FROM DIAWING.                                               |