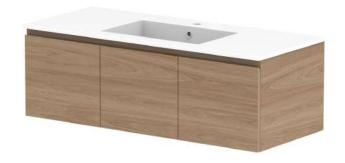

| do | PRODUCT:       | GLACIER DOOR & DRAWER SLIM 1200 WALL HUNG CENTRE BASIN | TOP:            | CAST MARBLE LAURETTA 1200 | NOTES:                                                                      |
|----|----------------|--------------------------------------------------------|-----------------|---------------------------|-----------------------------------------------------------------------------|
|    | CODE:          | LITE: GLLFCS1200WHCCM PRO: GLPFCS1200WHCCM             | BASIN POSITION: | CENTRE BASIN              | ALL DIMENSIONS ARE NOMINAL AND SUBJECT TO CHANGE.                           |
| nn | MOUNTING:      | WALL HUNG                                              |                 |                           | DO NOT DRILL OR ROUGH IN UNTIL YOU HAVE RECEIVED AND MEASURED YOUR PRODUCT. |
|    | SIZE:          | 1200W X 500D X 395H                                    |                 |                           | ALL DIMENSIONS ARE IN MILLIMETES.<br>DO NOT MEASURE FROM DRAWING.           |
|    | CONFIGURATION: | DOOR & DRAWER                                          |                 |                           |                                                                             |
|    | VERSION: 01    | DATE: 15/08/22                                         |                 |                           | DO NOT MILASURE FROM DIAWING.                                               |