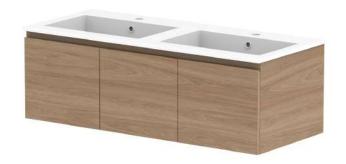

|   | PRODUCT:       | GLACIER DOOR & DRAWER SLIM 1200 WALL HUNG DOUBLE BASIN | TOP:            | CAST MARBLE LAURETTA 1200 | NOTES:                                                                      |
|---|----------------|--------------------------------------------------------|-----------------|---------------------------|-----------------------------------------------------------------------------|
|   | CODE:          | LITE: GLLFCS1200WHDCM PRO: GLPFCS1200WHDCM             | BASIN POSITION: | DOUBLE BASIN              | ALL DIMENSIONS ARE NOMINAL AND SUBJECT TO CHANGE.                           |
| n | MOUNTING:      | WALL HUNG                                              |                 |                           | DO NOT DRILL OR ROUGH IN UNTIL YOU HAVE RECEIVED AND MEASURED YOUR PRODUCT. |
|   | SIZE:          | 1200W X 500D X 395H                                    |                 |                           | ALL DIMENSIONS ARE IN MILLIMETRES.                                          |
|   | CONFIGURATION: | DOOR & DRAWER                                          |                 |                           | DO NOT MEASURE FROM DRAWING.                                                |
|   | VERSION: 01    | DATE: 15/08/22                                         |                 |                           | bo not measure mom brawing.                                                 |