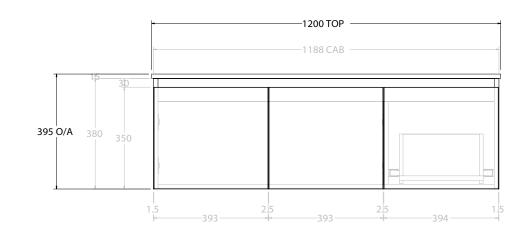

| do | PRODUCT:       | GLACIER DOOR & DRAWER SLIM 1200 WALL HUNG CENTRE BASIN | TOP:            | CAST MARBLE LAURETTA 1200 | NOTES:                                                                      |
|----|----------------|--------------------------------------------------------|-----------------|---------------------------|-----------------------------------------------------------------------------|
|    | CODE:          | LITE: GLLFCS1200WHCCM PRO: GLPFCS1200WHCCM             | BASIN POSITION: | CENTRE BASIN              | ALL DIMENSIONS ARE NOMINAL AND SUBJECT TO CHANGE.                           |
| nn | MOUNTING:      | WALL HUNG                                              |                 |                           | DO NOT DRILL OR ROUGH IN UNTIL YOU HAVE RECEIVED AND MEASURED YOUR PRODUCT. |
|    | SIZE:          | 1200W X 500D X 395H                                    |                 |                           | ALL DIMENSIONS ARE IN MILLIMETES.<br>DO NOT MEASURE FROM DRAWING.           |
|    | CONFIGURATION: | DOOR & DRAWER                                          |                 |                           |                                                                             |
|    | VERSION: 01    | DATE: 15/08/22                                         |                 |                           | DO NOT MILASURE FROM DIAWING.                                               |