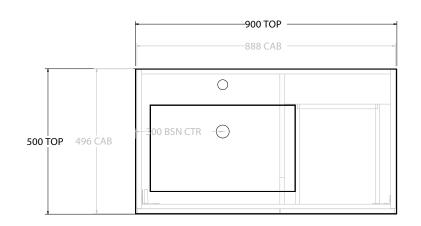

|    | PRODUCT:       | GLACIER DOOR & DRAWER SLIM 900 WALL HUNG CENTRE BASIN | TOP:            | CAST MARBLE LAURETTA 900 | NOTES:                                                                      |
|----|----------------|-------------------------------------------------------|-----------------|--------------------------|-----------------------------------------------------------------------------|
|    | CODE:          | LITE: GLLFCS0900WHCCM PRO: GLPFCS0900WHCCM            | BASIN POSITION: | CENTRE BASIN             | ALL DIMENSIONS ARE NOMINAL AND SUBJECT TO CHANGE.                           |
| n  | MOUNTING:      | WALL HUNG                                             |                 |                          | DO NOT DRILL OR ROUGH IN UNTIL YOU HAVE RECEIVED AND MEASURED YOUR PRODUCT. |
| uμ | SIZE:          | 900W X 500D X 395H                                    |                 |                          | ALL DIMENSIONS ARE IN MILLIMETRES.                                          |
|    | CONFIGURATION: | DOOR & DRAWER                                         |                 |                          | DO NOT MEASURE FROM DRAWING.                                                |
|    | VERSION: 01    | DATE: 15/08/22                                        |                 |                          | DO NOT MEASURE FROM DRAWING.                                                |