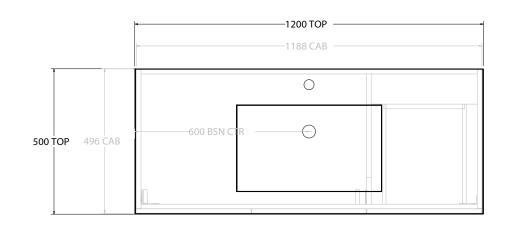

| do | PRODUCT:       | GLACIER DOOR & DRAWER SLIM 1200 WALL HUNG CENTRE BASIN | TOP:            | CAST MARBLE LAURETTA 1200 | NOTES:                                                                      |
|----|----------------|--------------------------------------------------------|-----------------|---------------------------|-----------------------------------------------------------------------------|
|    | CODE:          | LITE: GLLFCS1200WHCCM PRO: GLPFCS1200WHCCM             | BASIN POSITION: | CENTRE BASIN              | ALL DIMENSIONS ARE NOMINAL AND SUBJECT TO CHANGE.                           |
| nn | MOUNTING:      | WALL HUNG                                              |                 |                           | DO NOT DRILL OR ROUGH IN UNTIL YOU HAVE RECEIVED AND MEASURED YOUR PRODUCT. |
|    | SIZE:          | 1200W X 500D X 395H                                    |                 |                           | ALL DIMENSIONS ARE IN MILLIMETES.<br>DO NOT MEASURE FROM DRAWING.           |
|    | CONFIGURATION: | DOOR & DRAWER                                          |                 |                           |                                                                             |
|    | VERSION: 01    | DATE: 15/08/22                                         |                 |                           | DO NOT MILASURE FROM DIAWING.                                               |