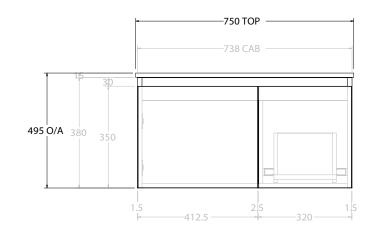

|     | PRODUCT:       | GLACIER DOOR & DRAWER SLIM 750 WALL HUNG CENTRE BASIN | TOP:         | CAST MARBLE LAURETTA 750 | NOTES:                                                                      |
|-----|----------------|-------------------------------------------------------|--------------|--------------------------|-----------------------------------------------------------------------------|
|     | CODE:          | LITE: GLLFCS0750WHCCM PRO: GLPFCS0750WHCCM            | BASIN POSITI | ON: CENTRE BASIN         | ALL DIMENSIONS ARE NOMINAL AND SUBJECT TO CHANGE.                           |
| MON | MOUNTING:      | WALL HUNG                                             |              |                          | DO NOT DRILL OR ROUGH IN UNTIL YOU HAVE RECEIVED AND MEASURED YOUR PRODUCT. |
|     | SIZE:          | 750W X 500D X 395H                                    |              |                          | ALL DIMENSIONS ARE IN MILLIMETRES.                                          |
|     | CONFIGURATION: | DOOR & DRAWER                                         |              |                          | DO NOT MEASURE FROM DRAWING.                                                |
| [   | VERSION: 01    | DATE: 15/08/22                                        |              |                          | DO NOT MEASURE FROM DRAWING.                                                |