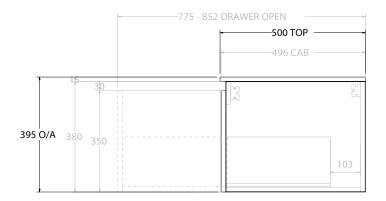

|     | PRODUCT:       | GLACIER DOOR & DRAWER SLIM 750 WALL HUNG CENTRE BASIN | TOP:         | CAST MARBLE LAURETTA 750 | NOTES:                                                                      |
|-----|----------------|-------------------------------------------------------|--------------|--------------------------|-----------------------------------------------------------------------------|
|     | CODE:          | LITE: GLLFCS0750WHCCM PRO: GLPFCS0750WHCCM            | BASIN POSITI | ON: CENTRE BASIN         | ALL DIMENSIONS ARE NOMINAL AND SUBJECT TO CHANGE.                           |
| MON | MOUNTING:      | WALL HUNG                                             |              |                          | DO NOT DRILL OR ROUGH IN UNTIL YOU HAVE RECEIVED AND MEASURED YOUR PRODUCT. |
|     | SIZE:          | 750W X 500D X 395H                                    |              |                          | ALL DIMENSIONS ARE IN MILLIMETRES.                                          |
|     | CONFIGURATION: | DOOR & DRAWER                                         |              |                          | DO NOT MEASURE FROM DRAWING.                                                |
| [   | VERSION: 01    | DATE: 15/08/22                                        |              |                          | DO NOT MEASURE FROM DRAWING.                                                |