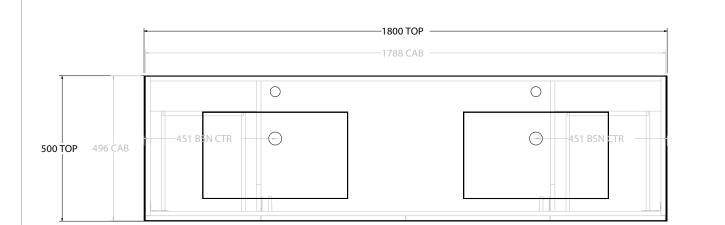

| ۸dn | PRODUCT:       | GLACIER DOOR & DRAWER SLIM 1800 WALL HUNG DOUBLE BASIN | TOP:            | CAST MARBLE LAURETTA 1800 | NOTES:                                                                      |
|-----|----------------|--------------------------------------------------------|-----------------|---------------------------|-----------------------------------------------------------------------------|
|     | CODE:          | LITE: GLLFCS1800WHDCM PRO: GLPFCS1800WHDCM             | BASIN POSITION: | DOUBLE BASIN              | ALL DIMENSIONS ARE NOMINAL AND SUBJECT TO CHANGE.                           |
| Ann | MOUNTING:      | WALL HUNG                                              |                 |                           | DO NOT DRILL OR ROUGH IN UNTIL YOU HAVE RECEIVED AND MEASURED YOUR PRODUCT. |
|     | SIZE:          | 1800W X 500D X 395H                                    |                 |                           | ALL DIMENSIONS ARE IN MILLIMETRES.                                          |
|     | CONFIGURATION: | DOOR & DRAWER                                          |                 |                           | DO NOT MEASURE FROM DRAWING.                                                |
| [   | VERSION: 01    | DATE: 15/08/22                                         |                 |                           | DO NOT MILASONE PROMIDINA WING.                                             |