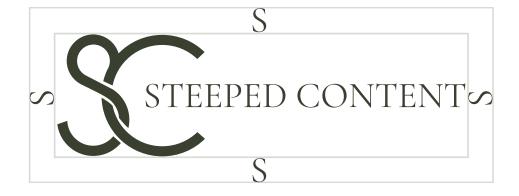

# **CLEAR SPACE**

Adequate clear space should be maintained on all sides of the Steeped Content brand equal to the height of the letter 'S'.