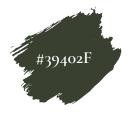

# **COLOR PALETTE**

RGB 91, 115, 85 CMYK 65, 38, 71, 20

RGB 139, 166, 114 CMYK 50, 21, 67, 2

RGB 57, 64, 47 CMYK 67, 53, 75, 53

RGB 217, 178, 106 CMYK 16, 29, 68, 0

RGB 242, 242, 242 CMYK 4, 2, 2, 0