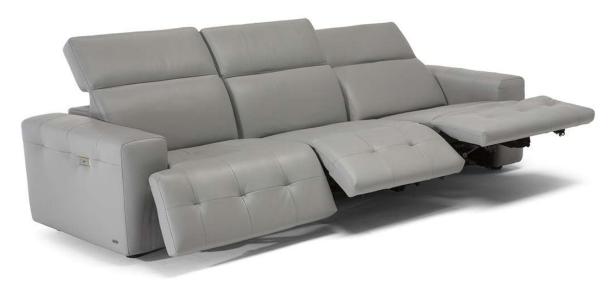

# NATUZZI EDITIONS



■ Vers. 450+338+452



■ Vers. 450+338+452



### **SCHEMATICS**



# **COMPOSITION EXAMPLES**





# Intenso C157

#### TECHNICAL INFORMATION

| *                                                                                                                                                                                                     | COVERING                           | Leather<br>✓ | Soft Cover<br>✓                      |                                               |                          |                                      |
|-------------------------------------------------------------------------------------------------------------------------------------------------------------------------------------------------------|------------------------------------|--------------|-----------------