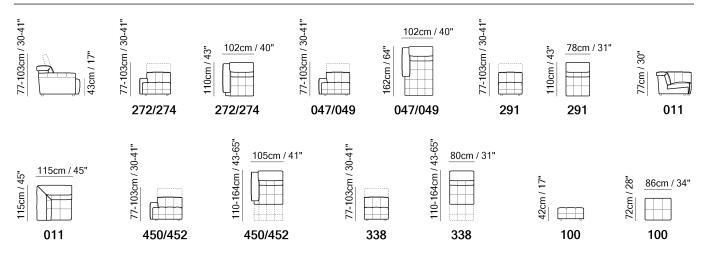

# NATUZZI EDITIONS



■ Vers. 450+338+452



■ Vers. 450+338+452



### **SCHEMATICS**



# **COMPOSITION EXAMPLES**





# Intenso C157

#### TECHNICAL INFORMATION

| *                                                                                                                                                                                                     | COVERING                           | Leather<br>✓ | Soft Cover<br>✓                      |                                               |                          |                                      |
|-------------------------------------------------------------------------------------------------------------------------------------------------------------------------------------------------------|------------------------------------|--------------|--------------------------------------|-----------------------