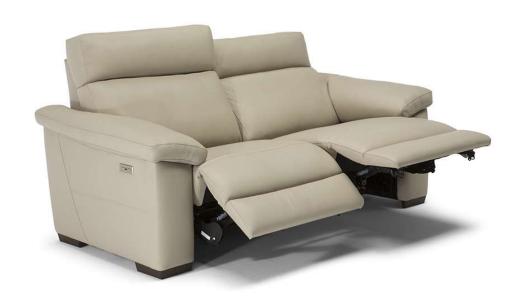

# Estremo C126

## Estremo C126

#### **NOTES**

- Available in leather or fabric.
- Contrast stitching is available only with certain covers and option is managed directly in NARES.
- All arms, back and seat surfaces are covered in Top Grain.
- This model is available with split leather exterior covering (Side, Rear and Front Panels)
- Dual power mechanism with external switch on the side panel that activates recliner and headrest and includes an USB charging port
- Tight Seat Cushion (the seat cushions of the models are fixed to the frame)
- Tight Back Cushion (the back cushions of the models are fixed to the frame)
- Internal wooden frame
- Without Feet Assembled (the feet will be in a bag inside the package)
- Plastic Wrap (the model will be wrapped in a plastic bag)
- The leg is plastic with finishing 18 (wengè wood effect)
- Feet height 4,5 cm