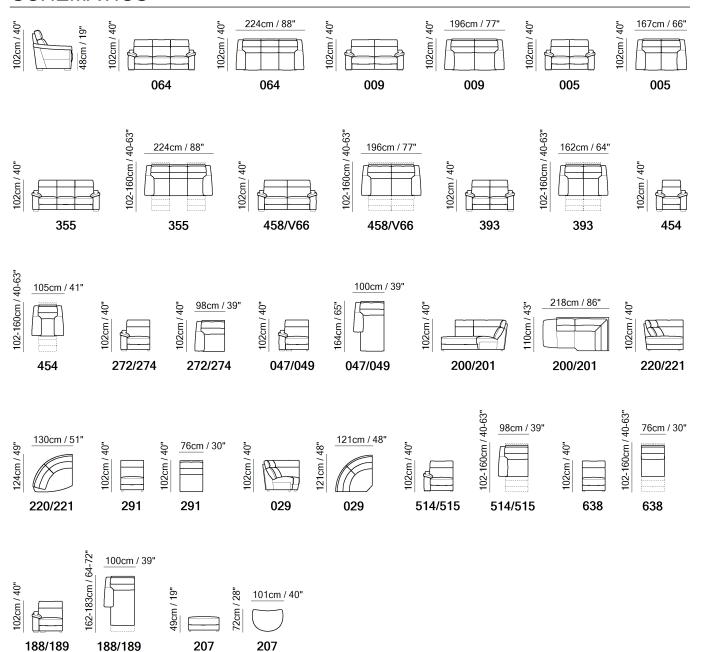

■ Vers. 355



■ Vers. 458



# Estremo C126

### **SCHEMATICS**



### **COMPOSITION EXAMPLES**





## Estremo C126

### TECHNICAL INFORMATION

| *                                                                                                                                                                                                     | COVERING                           | Leather <    | Soft Cover ✓                              |                                 |              |                                |
|-------------------------------------------------------------------------------------------------------------------------------------------------------------------------------------------------------|------------------------------------|--------------|-------------------------------------------|---------------------------------|---------