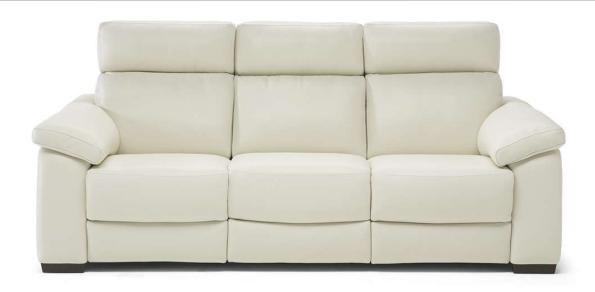

■ Vers. 355



■ Vers. 458



# Estremo C126

### **SCHEMATICS**



### **COMPOSITION EXAMPLES**





## Estremo C126

### TECHNICAL INFORMATION

| *                                                                                                                                                                                                     | COVERING                           | Leather <    | Soft Cover ✓                              |                                 |              |                                |
|-------------------------------------------------------------------------------------------------------------------------------------------------------------------------------------------------------|------------------------------------|--------------|-------------------