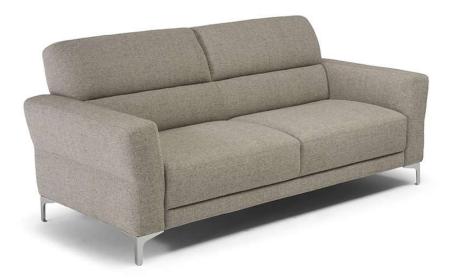

## NATUZZI EDITIONS

# Accogliente C105



Vers. 064



Vers. 009



## NATUZZI EDITIONS

# Accogliente C105

#### SCHEMATICS



#### COMPOSITION EXAMPLES



216+085

## NATUZZI EDITIONS

### **TECHNICAL INFORMATION**

| ×                            | COVERING                           | Leather      | Soft Cover         |                                                        |              |                                                                                             |
|------------------------------|------------------------------------|--------------|--------------------|--------------------------------------------------------|--------------|---------------------------------------------------------------------------------------------|
| \$                           | LEGS                               | Wood         | Metal