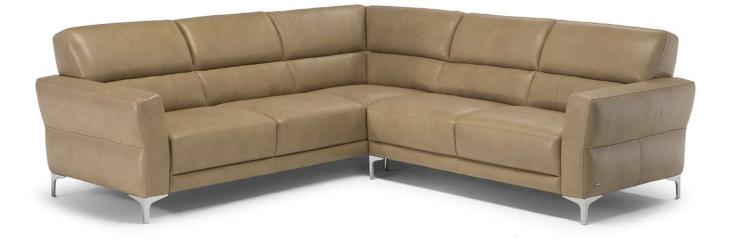

## NATUZZI EDITIONS

# Accogliente C105



Vers. 064



Vers. 009



## NATUZZI EDITIONS

# Accogliente C105

#### SCHEMATICS



#### COMPOSITION EXAMPLES



216+085

## NATUZZI EDITIONS

### **TECHNICAL INFORMATION**

| ×                            | COVERING                           | Leather      | Soft Cover         |                                                        |              |                                                                                             |
|------------------------------|------------------------------------|--------------|--------------------|--------------------------------------------------------|--------------|---------------------------------------------------------------------------------------------|
| \$                           | LEGS                               | Wood         | Metal