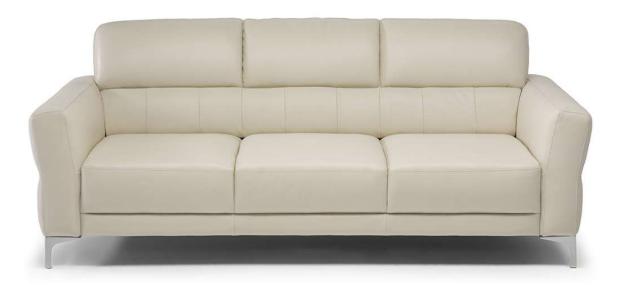

## NATUZZI EDITIONS

# Accogliente C105



Vers. 064



Vers. 009



## NATUZZI EDITIONS

# Accogliente C105

#### SCHEMATICS



#### COMPOSITION EXAMPLES



216+085

## NATUZZI EDITIONS

### **TECHNICAL INFORMATION**

| ×                            | COVERING                           | Leather      | Soft Cover         |                                                        |              |                                                                                             |
|------------------------------|------------------------------------|--------------|--------------------|--------------------------------------------------------|--------------|---------------------------------------------------------------------------------------------|
| \$                           | LEGS                               | Wood