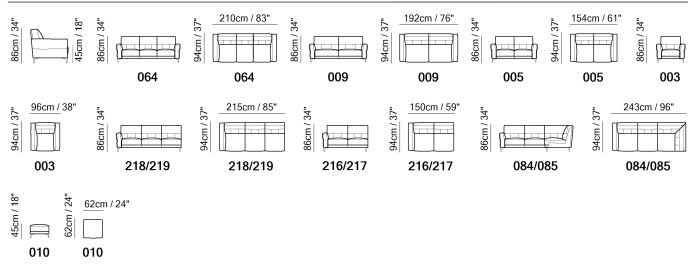

## NATUZZI EDITIONS

# Accogliente C105



Vers. 064



Vers. 009



## NATUZZI EDITIONS

# Accogliente C105

#### SCHEMATICS



#### COMPOSITION EXAMPLES



216+085

## NATUZZI EDITIONS

### **TECHNICAL INFORMATION**

| ×                            | COVERING                           | Leather      | Soft Cover         |                                                        |              |                                                                                             |
|------------------------------|------------------------------------|--------------|--------------------|--------------------------------------------------------|--------------|---------------------------------------------------------------------------------------------|
| \$                           | LEGS                               | Wood         | Metal              | Plastic                                                | C