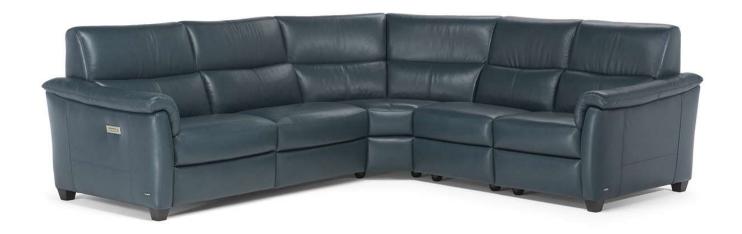

### **COMPOSITION EXAMPLES**

**N38** 

**N25** 

N25

**N38** 

N00/N02

#### **NOTES**

- Available in leather or fabric.
- Contrast stitching is available only with certain covers and option is managed directly in NARES.
- CUBICOMFORT ™ Triple-Motion Technology is a registered trademark. It denotes a set of
  independent motion systems that activate the various elements of the sofa (seat, backrest,
  headrest and footrest) allowing each person to adjust their position of absolute comfort to the
  millimeter.
- Triple motion mechanism (vers. Nxx) activates footrest, headrest and lumbar support. The power mechanism switch is on the external side panel which also allocates a USB charging port.
- Models with triple motion mechanism have a "home" button that resets from the relax
  position to the original position all in one movement. The "home" button is the first of the
  three switches and is activated by continuous pressure.
- Versions M93 (2pc) M55 (3pc) M46 (2pc) are made and shipped in multiple packages.
- All arms, back and seat surfaces are covered in Top Grain.
- This model is available with split leather exterior covering (Side, Rear and Front Panels)
- Tight Seat Cushion (the seat cushions of the models are fixed to the frame)