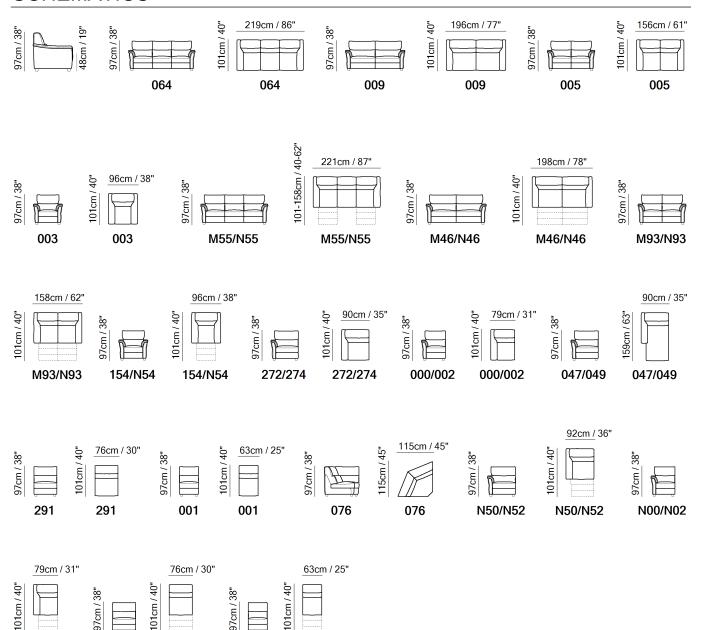

■ Vers. N55



■ Vers. N46



#### **SCHEMATICS**



### **COMPOSITION EXAMPLES**

**N38** 

**N25** 

N25

**N38** 

N00/N02





#### TECHNICAL INFORMATION

| *                                                                                                                                                                                                     | COVERING                           | Leather <    | Soft Cover ✓                              |                                 |              |                                              |
|-------------------------------------------------------------------------------------------------------------------------------------------------------------------------------------------------------|------------------------------------|--------------|-------------------------------------------|-