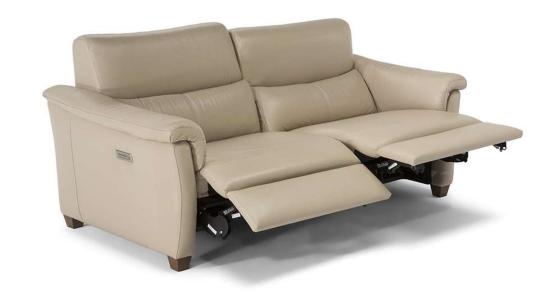

#### **NOTES**

- Available in leather or fabric.
- Contrast stitching is available only with certain covers and option is managed directly in NARES.
- CUBICOMFORT ™ Triple-Motion Technology is a registered trademark. It denotes a set of
  independent motion systems that activate the various elements of the sofa (seat, backrest,
  headrest and footrest) allowing each person to adjust their position of absolute comfort to the
  millimeter.
- Triple motion mechanism (vers. Nxx) activates footrest, headrest and lumbar support. The power mechanism switch is on the external side panel which also allocates a USB charging port.
- Models with triple motion mechanism have a "home" button that resets from the relax
  position to the original position all in one movement. The "home" button is the first of the
  three switches and is activated by continuous pressure.
- Versions M93 (2pc) M55 (3pc) M46 (2pc) are made and shipped in multiple packages.
- All arms, back and seat surfaces are covered in Top Grain.
- This model is available with split leather exterior covering (Side, Rear and Front Panels)
- Tight Seat Cushion (the seat cushions of the models are fixed to the frame)