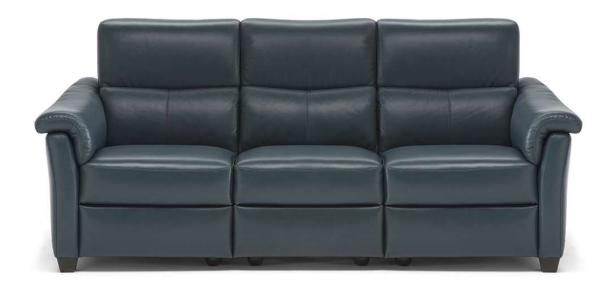

#### **NOTES**

- Available in leather or fabric.
- Contrast stitching is available only with certain covers and option is managed directly in NARES.
- CUBICOMFORT ™ Triple-Motion Technology is a registered trademark. It denotes a set of
  independent motion systems that activate the various elements of the sofa (seat, backrest,
  headrest and footrest) allowing each person to adjust their position of absolute comfort to the
  millimeter.
- Triple motion mechanism (vers. Nxx) activates footrest, headrest and lumbar support. The power mechanism switch is on the external side panel which also allocates a USB charging port.
- Models with triple motion mechanism have a "home" button that resets from the relax
  position to the original position all in one movement. The "home" button is the first of the
  three switches and is activated by continuous pressure.
- Versions M93 (2pc) M55 (3pc) M46 (2pc) are made and shipped in multiple packages.
- All arms, back and seat surfaces are covered in Top Grain.
- This model is available with split leather exterior covering (Side, Rear and Front Panels)
- Tight Seat Cushion (the seat cushions of the models are fixed to the frame)