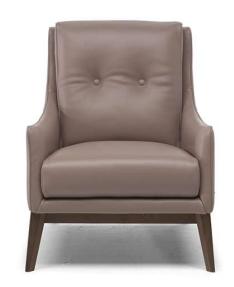

#### TECHNICAL INFORMATION

| *        | COVERING | Leather 🗸    | Soft Cover                                |                                                 |              |                                              |
|----------|----------|--------------|-------------------------------------------|-------------------------------------------------|--------------|----------------------------------------------|
| <b>+</b> | LEGS     | Metal 🗸      | Wood<br>✓                                 | Plastic                                         | Castors      | Upholstered                                  |
| 4        | FILLING  | Arms         | Fiber Seat Foam Feather/Fiber Mix Feather | Cushion ☐ Fiber ☑ Foam ☐ Feather/Fibe ☐ Feather | Back cushion | ☐ Fiber ✓ Foam ☐ Feather/Fiber Mix ☐ Feather |
| 4        | COMFORT  | Firm Comfort | Standard Comfort                          |                                                 |              |                                              |
| *        | FUNCTION | Bed          | Electric motion                           | Motion                                          | Recliner     | Sliding                                      |
| *        | OPTIONS  | Nails        | Removable                                 | Contrast Stitching                              |              |                                              |

#### **NOTES**

- Model is available with contrast welt and button to be entered as second covering in the same category.
- FABRIC: In fabric contrast welt (or any another decorative detail such as a band under arm cushion) can be made only with any color of art. Le Mans.
- Tight Seat Cushion (the seat cushions of the models are fixed to the frame)
- Tight Back Cushion (the back cushions of the models are fixed to the frame)
- Wood Frame
- Without Feet Assembled (the feet will be in a bag inside the package)
- Plastic Wrap (the model will be wrapped in a plastic bag)
- Front feet are slightly higher in respect to rear.
- Feet available in wood finishings 09 (Walnut) / 18 (Wengè)
- Second option versions have feet available in metal finishing 77 (Glossy Chromed)
- Feet height 22,0/16,0 cm