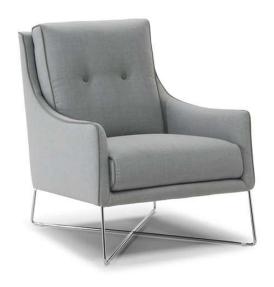

#### TECHNICAL INFORMATION

| *        | COVERING | Leather 🗸    | Soft Cover                                |                                                 |              |                                              |
|----------|----------|--------------|-------------------------------------------|-------------------------------------------------|--------------|----------------------------------------------|
| <b>+</b> | LEGS     | Metal 🗸      | Wood<br>✓                                 | Plastic                                         | Castors      | Upholstered                                  |
| 4        | FILLING  | Arms         | Fiber Seat Foam Feather/Fiber Mix Feather | Cushion ☐ Fiber ☑ Foam ☐ Feather/Fibe ☐ Feather | Back cushion | ☐ Fiber ✓ Foam ☐ Feather/Fiber Mix ☐ Feather |
| 4        | COMFORT  | Firm Comfort | Standard Comfort                          |                                                 |              |                                              |
| *        | FUNCTION | Bed          | Electric motion                           | Motion                                          | Recliner     | Sliding                                      |
| *        | OPTIONS  | Nails        | Removable                                 | Contrast Stitching                              |              |                                              |

#### **NOTES**

- Model is available with contrast welt and button to be entered as second covering in the same category.
- FABRIC: In fabric contrast welt (or any another decorative detail such as a band under arm cushion) can be made only with any color of art. Le Mans.
- Tight Seat Cushion (the seat cushions of the models are fixed to the frame)
- Tight Back Cushion (the back cushions of the models are fixed to the frame)
- Wood Frame
- Without Feet Assembled (the feet will be in a bag inside the package)
- Plastic Wrap (the model will be wrapped in a plastic bag)
- Front feet are slightly higher in respect to rear.
- Feet available in wood finishings 09 (Walnut) / 18 (Wengè)
- Second option versions have feet available in metal finishing 77 (Glossy Chromed)
- Feet height 22,0/16,0 cm