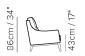

#### **NOTES**

- Model is available with contrast welt and button to be entered as second covering in the same category.
- FABRIC: In fabric contrast welt (or any another decorative detail such as a band under arm cushion) can be made only with any color of art. Le Mans.
- Tight Seat Cushion (the seat cushions of the models are fixed to the frame)
- Tight Back Cushion (the back cushions of the models are fixed to the frame)
- Wood Frame
- Without Feet Assembled (the feet will be in a bag inside the package)
- Plastic Wrap (the model will be wrapped in a plastic bag)
- Front feet are slightly higher in respect to rear.
- Feet available in wood finishings 09 (Walnut) / 18 (Wengè)
- Second option versions have feet available in metal finishing 77 (Glossy Chromed)
- Feet height 22,0/16,0 cm