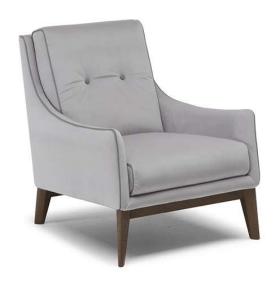

#### TECHNICAL INFORMATION

| *        | COVERING | Leather 🗸    | Soft Cover                                |                                                 |              |                                              |
|----------|----------|--------------|-------------------------------------------|-------------------------------------------------|--------------|----------------------------------------------|
| <b>+</b> | LEGS     | Metal 🗸      | Wood<br>✓                                 | Plastic                                         | Castors      | Upholstered                                  |
| 4        | FILLING  | Arms         | Fiber Seat Foam Feather/Fiber Mix Feather | Cushion ☐ Fiber ☑ Foam ☐ Feather/Fibe ☐ Feather | Back cushion | ☐ Fiber ✓ Foam ☐ Feather/Fiber Mix ☐ Feather |
| 4        | COMFORT  | Firm Comfort | Standard Comfort                          |                                                 |              |                                              |
| *        | FUNCTION | Bed          | Electric motion                           | Motion                                          | Recliner     | Sliding                                      |
| *        | OPTIONS  | Nails        | Removable                                 | Contrast Stitching                              |              |                                              |

#### **NOTES**

- Model is available with contrast welt and button to be entered as second covering in the same category.
- FABRIC: In fabric contrast welt (or any another decorative detail such as a band under arm cushion) can be made only with any color of art. Le Mans.
- Tight Seat Cushion (the seat cushions of the models are fixed to the frame)
- Tight Back Cushion (the back cushions of the models are fixed to the frame)
- Wood Frame
- Without Feet Assembled (the feet will be in a bag inside the package)
- Plastic Wrap (the model will be wrapped in a plastic bag)
- Front feet are slightly higher in respect to rear.
- Feet available in wood finishings 09 (Walnut) / 18 (Wengè)
- Second option versions have feet available in metal finishing 77 (Glossy Chromed)
- Feet height 22,0/16,0 cm