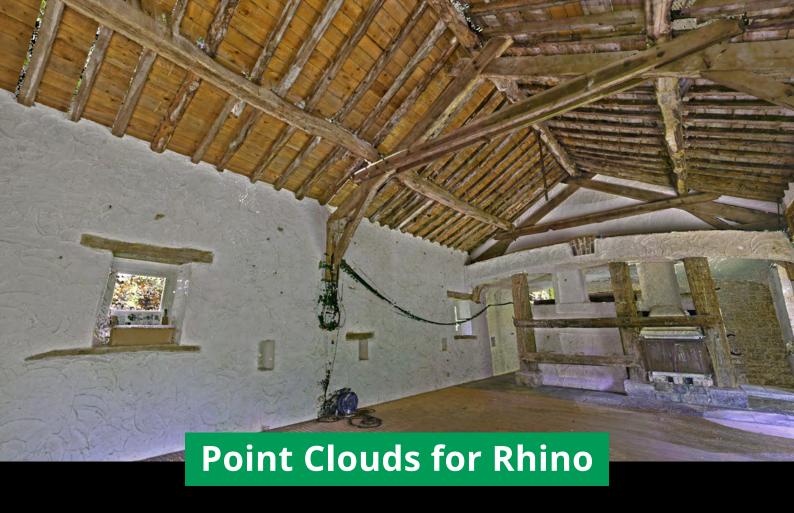

Unleash the power of point clouds in the Rhino CAD environment

- Work on point clouds of any size and density without needing to invest in specialist equipment.
- Work with point clouds in the native Rhino environment – no more time-consuming workarounds to use your scan data.
- Slice, clip, copy, delete, smooth and light your point cloud data effortlessly, without the need for additional tools.
- Reduce the need for rework and site visits with powerful clash detection features.
- Instantly access and use point clouds saved to the Zappcha Cloud to work on projects anywhere, anytime.