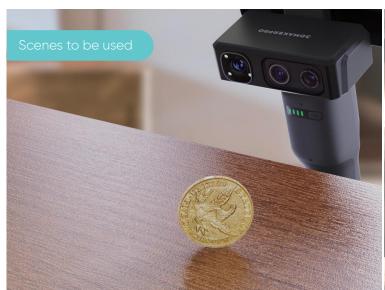

# Seal

Seize what it sees

#### **FEATURES**

0.01mm

**0.05mm** Resolution

Blue light
Light source

No-marker Scanning

Anti-Shake
Optical Lenses

Portable Scanning

Dark Color Friendly

## ANTI-SHAKE OPTICAL LENSES

Scan like a Pro. Anti-Shake lenses enable more stable scanning experience.

NO SINGLE DETAIL IS LEFT BEHIND

**0.01mm** superior percision and xxxmm ultra resolution make Seal capturing everything it sees.