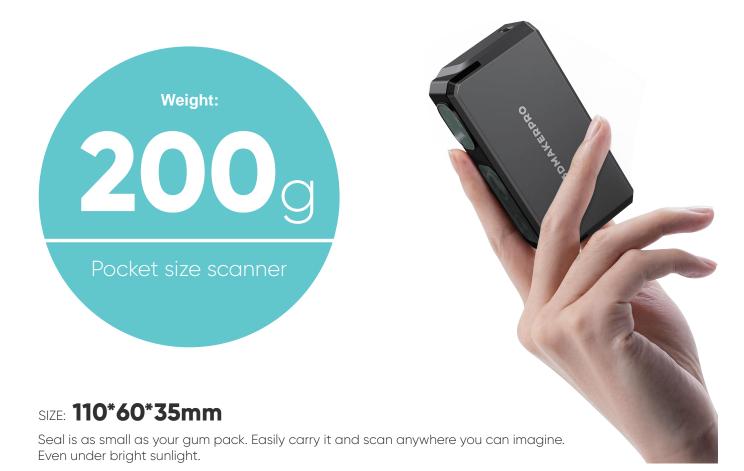

#### **Scan Performance Parameters:**

| Accuracy:         | <b>Resolution:</b> 0.05mm        |
|-------------------|----------------------------------|
| Frame rate:       | Tracking Mode: Visual Tracking   |
| Work Distance:    | Single Capture Range: 56x100mm   |
| Minimum Scanning: | <b>USB interface:</b> USB Type-C |
| Dimensions:       | Weight: 200g                     |