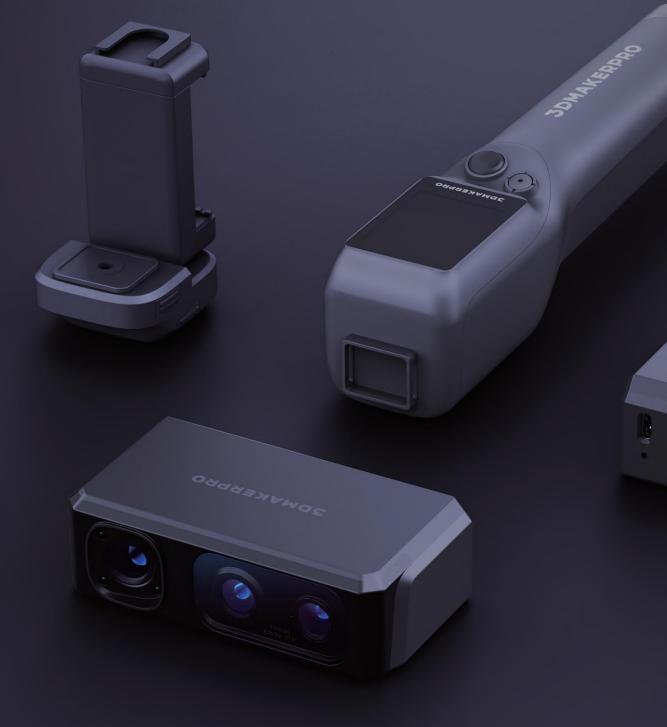

# GET RID OF YOUR LAPTOP AND ENJOY FREEDOM

#### **Al Smart + Power Grip**

Newly innovated gimbal provides you an absolute free environment during scanning.

Portable scan and smart VI interaction, scan wherever you like.

WiFi raw file transaction, preserve every single detail.