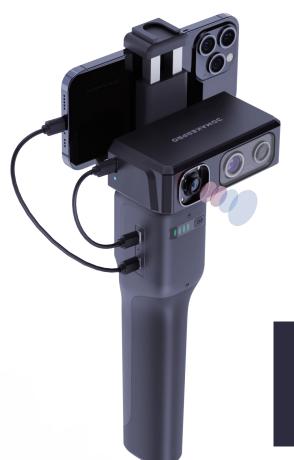

#### **Al Smart + Power Grip**

Newly innovated gimbal provides you an absolute free environment during scanning.

Portable scan and smart VI interaction, scan wherever you like.

WiFi raw file transaction, preserve every single detail.