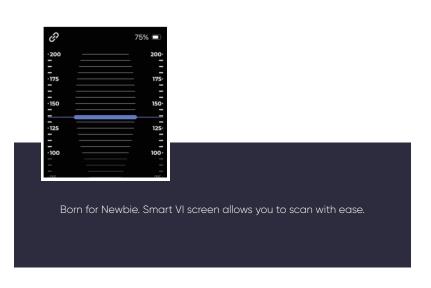

### SMART VI INTERACTION

PC

JMStudio is 3Dmakerpro's exclusive software, handling multi-mode data acquisition, high-def preview, texture mapping, and 3D model generation for scanning equipment.