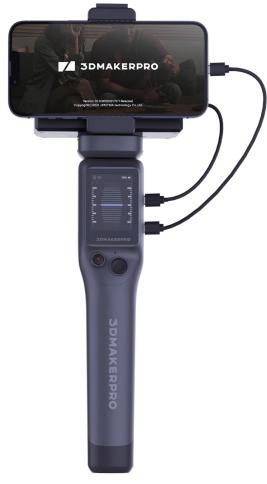

#### **JM Studio for Mobile**

JMStudio has launched a mobile version as part of the 3Dmakerpro lightweight scanning plan. Paired with Connect, you can now scan and obtain any 3D model you desire, anywhere.