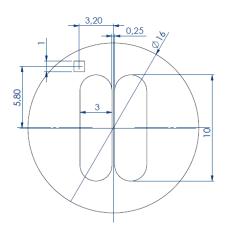

### Section 2: Technical information

Overview of the sheet

Detailed view of the Stencell

- Dimensions of the sheet: 220 mm x 16 mm
- Number of units per sheets: 50
- Material of the layer of use: Silicone
- Thickness of the layer of use: 250  $\mu$ m
- Material of the adhesive layers: PET
- Thickness of the adhesive layers: 112 μm
- · Standard volume of use: 20 μL
- Maximal volume of use: 30 μL
- Minimal volume of use: 8 µL
- Dimensions of the barrier: 0.25 mm ± 5%