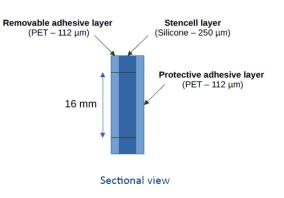

### Section 2: Technical information

Overview of the sheet

Detailed view of the Stencell

- Dimensions of the sheet: 220 mm x 16 mm
- Number of units per sheets: 50
- Material of the layer of use: Silicone
- Thickness of the layer of use: 250  $\mu$ m
- Material of the adhesive layers: PET
- Thickness of the adhesive layers: 112 μm
- · Standard volume of use: 20 μL
- Maximal volume of use: 30 μL
- Minimal volume of use: 8 µL
- Dimensions of the barrier: 0.25 mm ± 5%