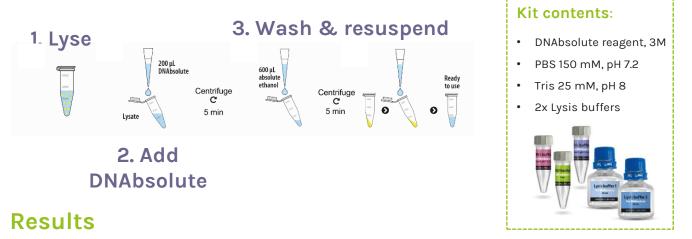

## How does it work?

Extraction of PCRgrade DNA from drosophila using DNAbsolute

Extraction of highly pure DNA from coral specimens using DNAbsolute

Credits: Gabriel Johnson - Smithsonian Institution, Museum Support Center, Maryland, US