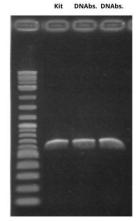

## How does it work?

Extraction of PCRgrade DNA from drosophila using DNAbsolute

Extraction of highly pure DNA from coral specimens using DNAbsolute

Credits: Gabriel Johnson - Smithsonian Institution, Museum Support Center, Maryland, US