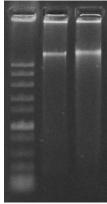

## How does it work?

Extraction of PCRgrade DNA from drosophila using DNAbsolute

Extraction of highly pure DNA from coral specimens using DNAbsolute

Credits: Gabriel Johnson - Smithsonian Institution, Museum Support Center, Maryland, US