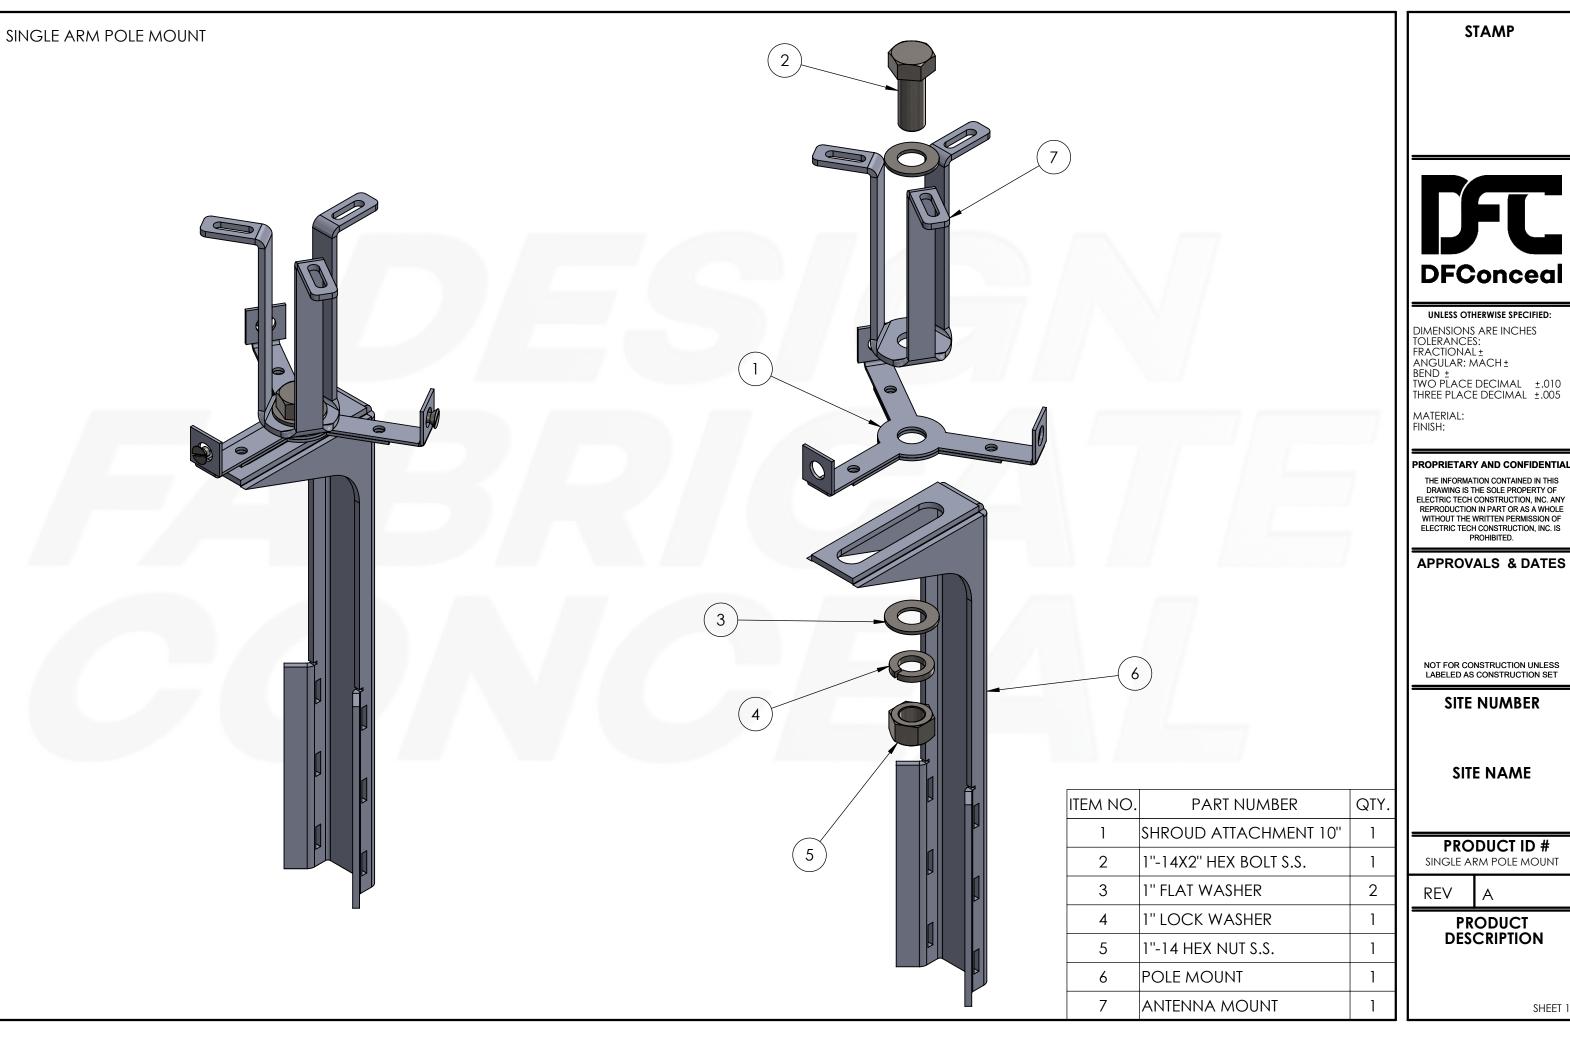

**STAMP** 

## UNLESS OTHERWISE SPECIFIED:

DIMENSIONS ARE INCHES
TOLERANCES:
FRACTIONAL ±
ANGULAR: MACH ±
BEND ±
TWO PLACE DECIMAL ±.010
THREE PLACE DECIMAL ±.005

MATERIAL: FINISH:

## PROPRIETARY AND CONFIDENTIAL

THE INFORMATION CONTAINED IN THIS DRAWING IS THE SOLE PROPERTY OF ELECTRIC TECH CONSTRUCTION, INC. ANY REPRODUCTION IN PART OR AS A WHOLE WITHOUT THE WRITTEN PERMISSION OF ELECTRIC TECH CONSTRUCTION, INC. IS PROHIBITED.

## **APPROVALS & DATES**

NOT FOR CONSTRUCTION UNLESS LABELED AS CONSTRUCTION SET

SITE NUMBER

SITE NAME

## PRODUCT ID #

SINGLE ARM POLE MOUNT

REV

**PRODUCT** DESCRIPTION

SHEET 2