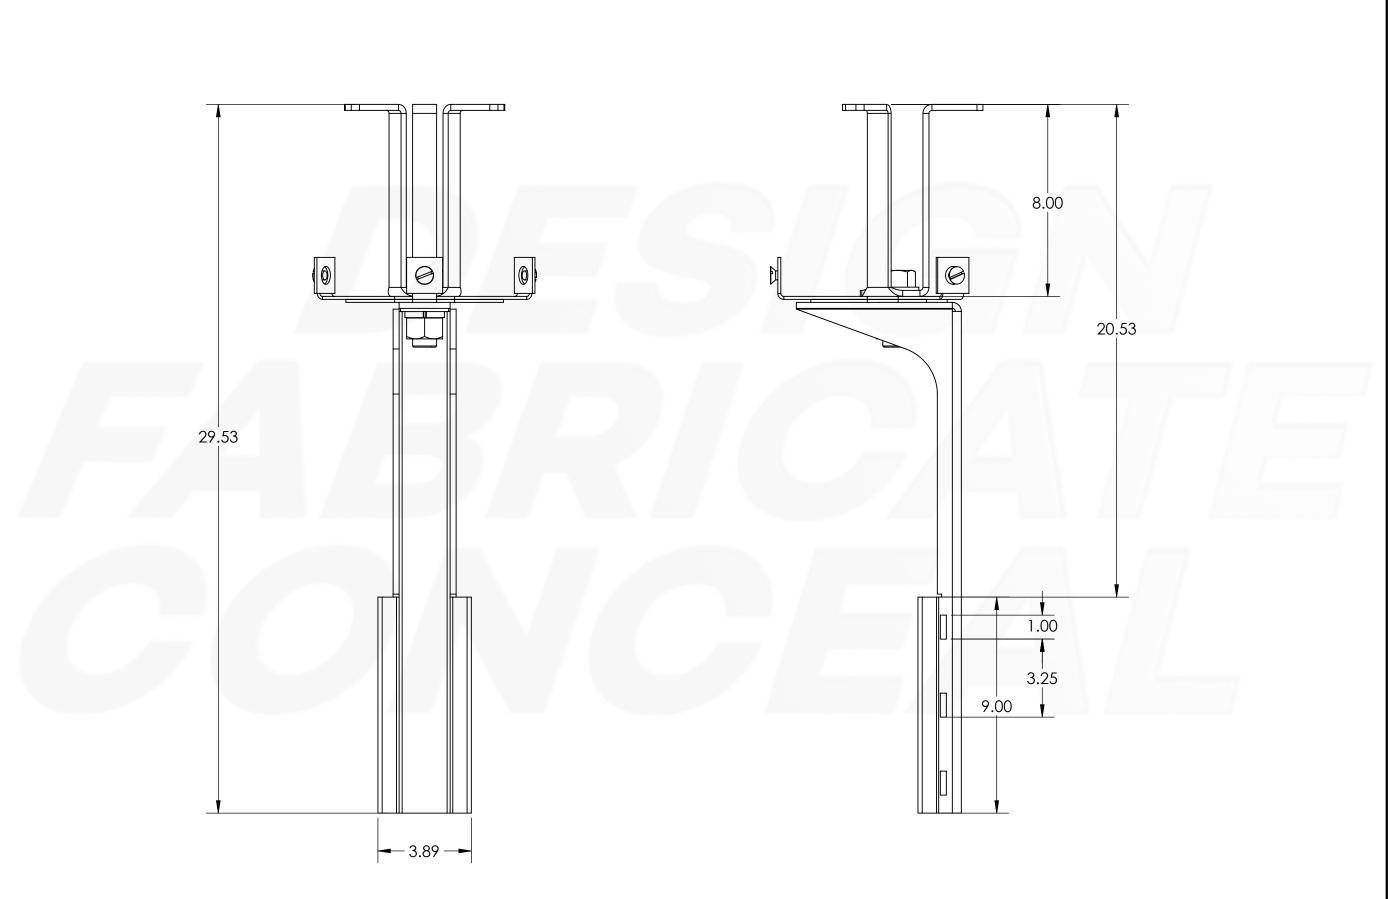

**STAMP** 



## UNLESS OTHERWISE SPECIFIED:

DIMENSIONS ARE INCHES
TOLERANCES:
FRACTIONAL ±
ANGULAR: MACH ±
BEND ±
TWO PLACE DECIMAL ±.010
THREE PLACE DECIMAL ±.005

MATERIAL: FINISH:

## PROPRIETARY AND CONFIDENTIAL

THE INFORMATION CONTAINED IN THIS DRAWING IS THE SOLE PROPERTY OF ELECTRIC TECH CONSTRUCTION, INC. ANY REPRODUCTION IN PART OR AS A WHOLE WITHOUT THE WRITTEN PERMISSION OF ELECTRIC TECH CONSTRUCTION, INC. IS PROHIBITED.

## **APPROVALS & DATES**

NOT FOR CONSTRUCTION UNLESS LABELED AS CONSTRUCTION SET

SITE NUMBER

SITE NAME

## PRODUCT ID #

SINGLE ARM POLE MOUNT

REV

**PRODUCT** DESCRIPTION

SHEET 2