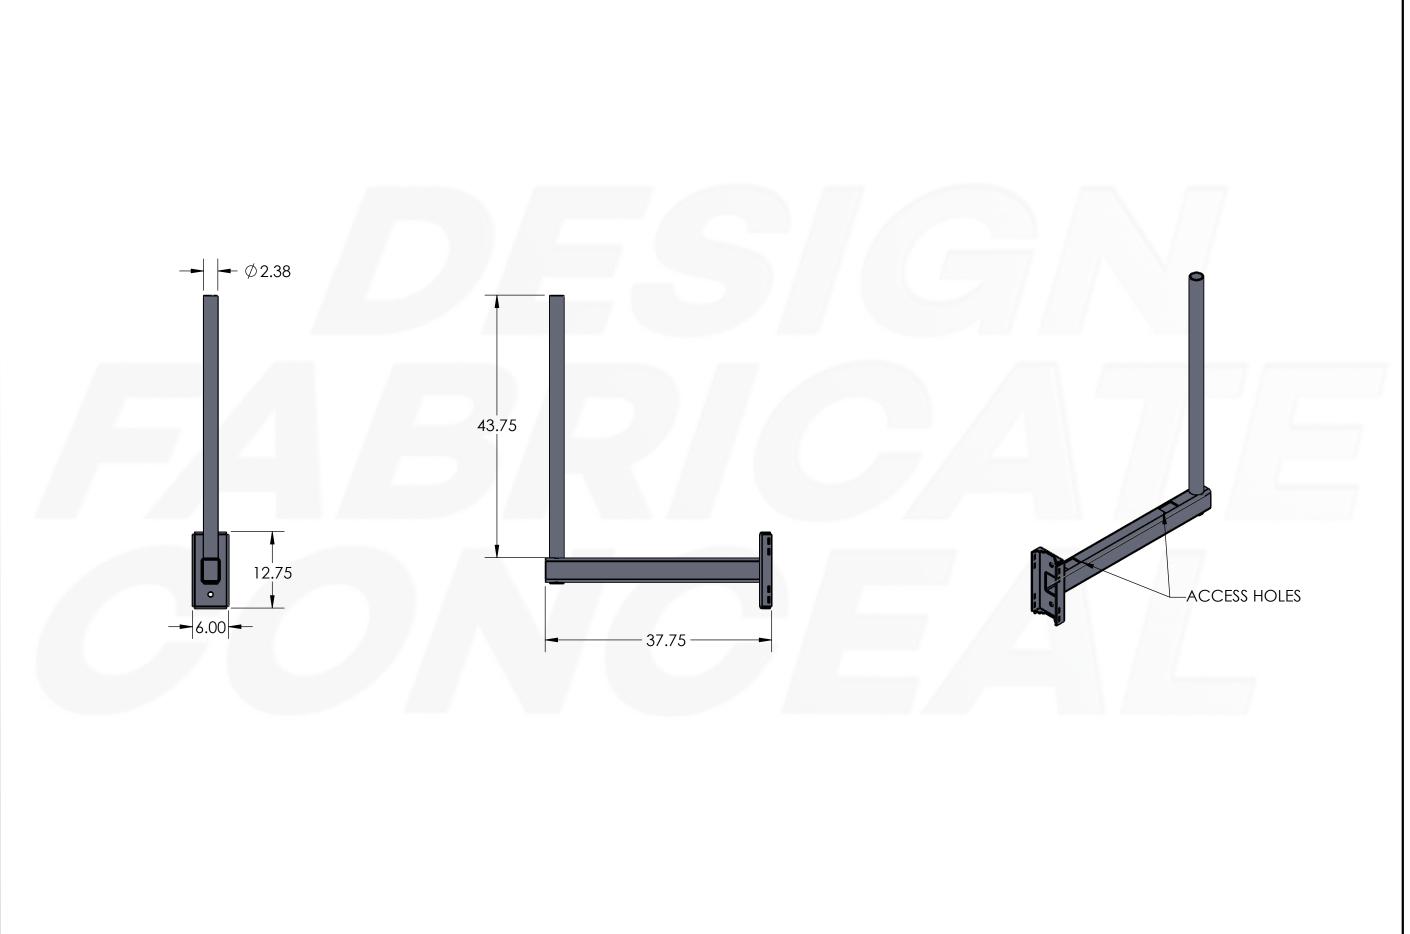

**STAMP** 



## UNLESS OTHERWISE SPECIFIED:

DIMENSIONS ARE INCHES
TOLERANCES:
FRACTIONAL ±
ANGULAR: MACH ±
BEND ±
TWO PLACE DECIMAL ±.010
THREE PLACE DECIMAL ±.005

MATERIAL: FINISH:

## PROPRIETARY AND CONFIDENTIAL

THE INFORMATION CONTAINED IN THIS DRAWING IS THE SOLE PROPERTY OF ELECTRIC TECH CONSTRUCTION, INC. ANY REPRODUCTION IN PART OR AS A WHOLE WITHOUT THE WRITTEN PERMISSION OF ELECTRIC TECH CONSTRUCTION, INC. IS PROHIBITED.

## **APPROVALS & DATES**

NOT FOR CONSTRUCTION UNLESS LABELED AS CONSTRUCTION SET

SITE NUMBER

SITE NAME

## PRODUCT ID #

SIDE ARM POLE MOUNT

REV

**PRODUCT** DESCRIPTION

SHEET 1