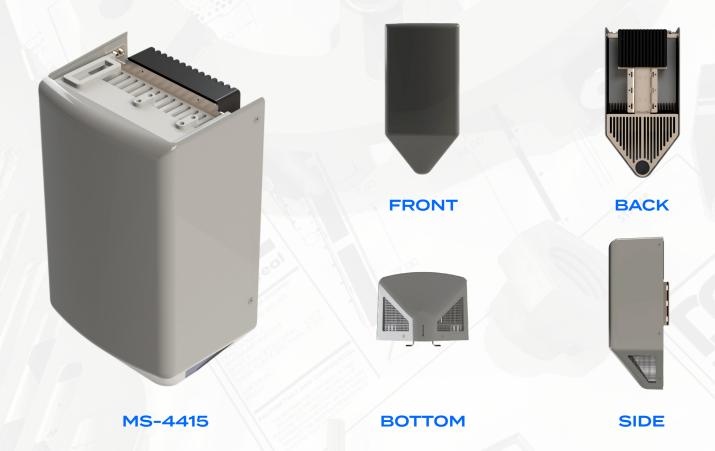

## **Product Summary:**

444X Series Radio Mount with Shroud is designed to install on a wide variety of steel poles and wood pole sleds. The mount is designed to hold a radio on the front and a power supply unit on the back. All concealed within an aesthetically pleasing outer shell with venting on bottom, back and open top to maximize airflow and meet city ordinance concealment requirements. Additional space to accommodate (Optional) Fan Unit and four spacer plugs to the back of the radio if needed.

| SPECIFICATIONS        |                                          |                   |
|-----------------------|------------------------------------------|-------------------|
| Pole Diameter         | N/A                                      |                   |
| Material              | ABS Plastic & Stainless Steel            |                   |
| PART DESCRIPTION      | ATTACHMENT TYPE                          | FINISH TYPE       |
| ABS Shroud (SH-4415)  | 1⁄4-20 Counter Sunk Stainless Steel Bolt | Primer Coat, Gray |
| Radio Mount (MT-4415) | ¾" Band Strap                            | No Finish         |
| Vent Bottom (VT-4415) | 1/4-20 Pan Head Stainless Steel Bolt     | No Finish         |