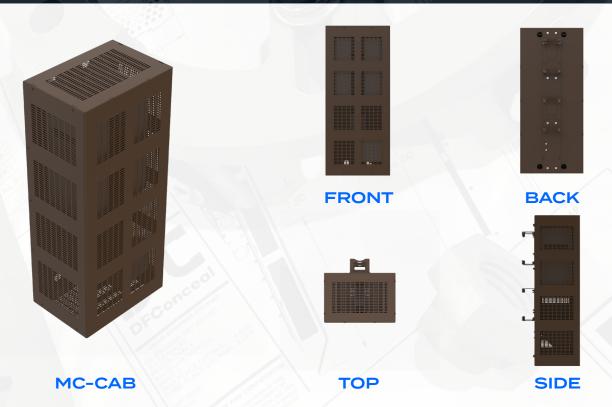

## 53" MACRO CABINET

## **Product Summary:**

Our Macro CAB measures in at 53"H x 23"W x 16"D. Inside there is back-to-back mounting locations for various radios and two locations for PSU's along with two diplexer mounts and an optional bracket for a 6503 radio. The shroud is manufactured of perforated aluminum the open area allowing max airflow to minimize overheating. The shroud is designed to be removable to allow maintenance personnel easy access to the equipment.