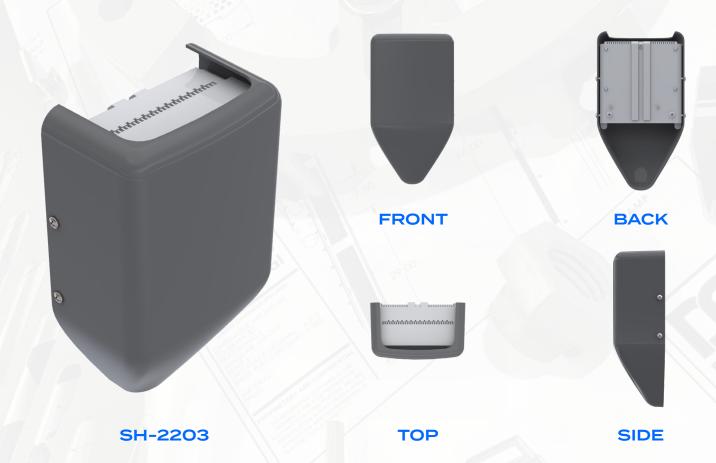

## **Product Summary:**

ABS thermoformed shroud for either 2203 or 2205 radios. Shroud mounts directly to radio chassis for quick installation and conceals both the radio and jumper cables.

The exterior comes primer coated flat gray. All stainless-steel hardware is provided with shroud.

| SPECIFICATIONS             |                                  |                   |
|----------------------------|----------------------------------|-------------------|
| Pole Diameter              | N/A                              |                   |
| Material                   | ABS Plastic                      |                   |
| PART DESCRIPTION           | ATTACHMENT TYPE                  | FINISH TYPE       |
| 2203/2205 shroud (SH-2203) | M6 Pan Head Stainless Steel Bolt | Primer Coat, Gray |