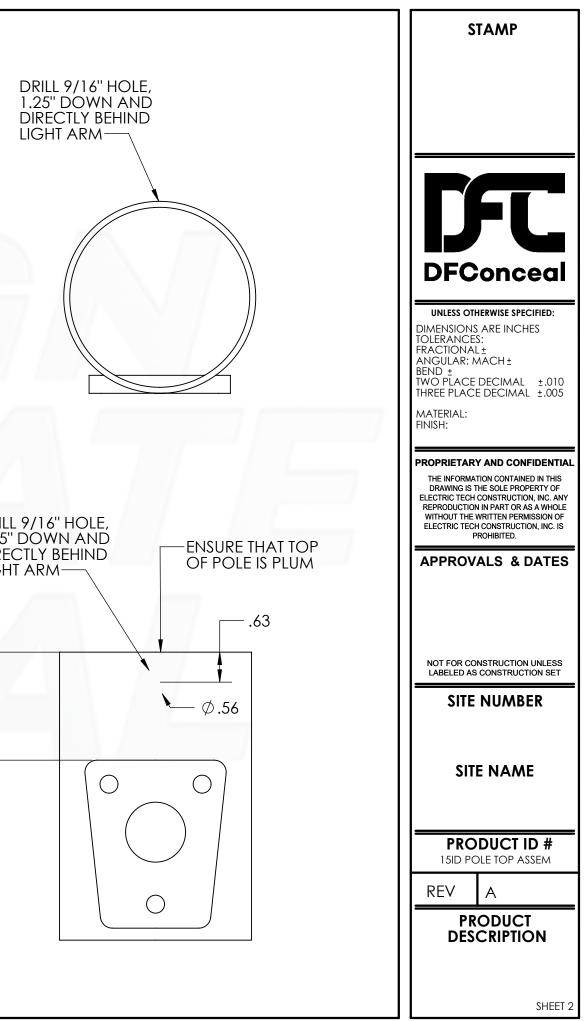

WHEN INSTALLING, PLACE POINT IN DIRECTION OF LIGHT ARM

> DRILL 9/16" HOLE, 1.25" DOWN AND DIRECTLY BEHIND LIGHT ARM-

2.25