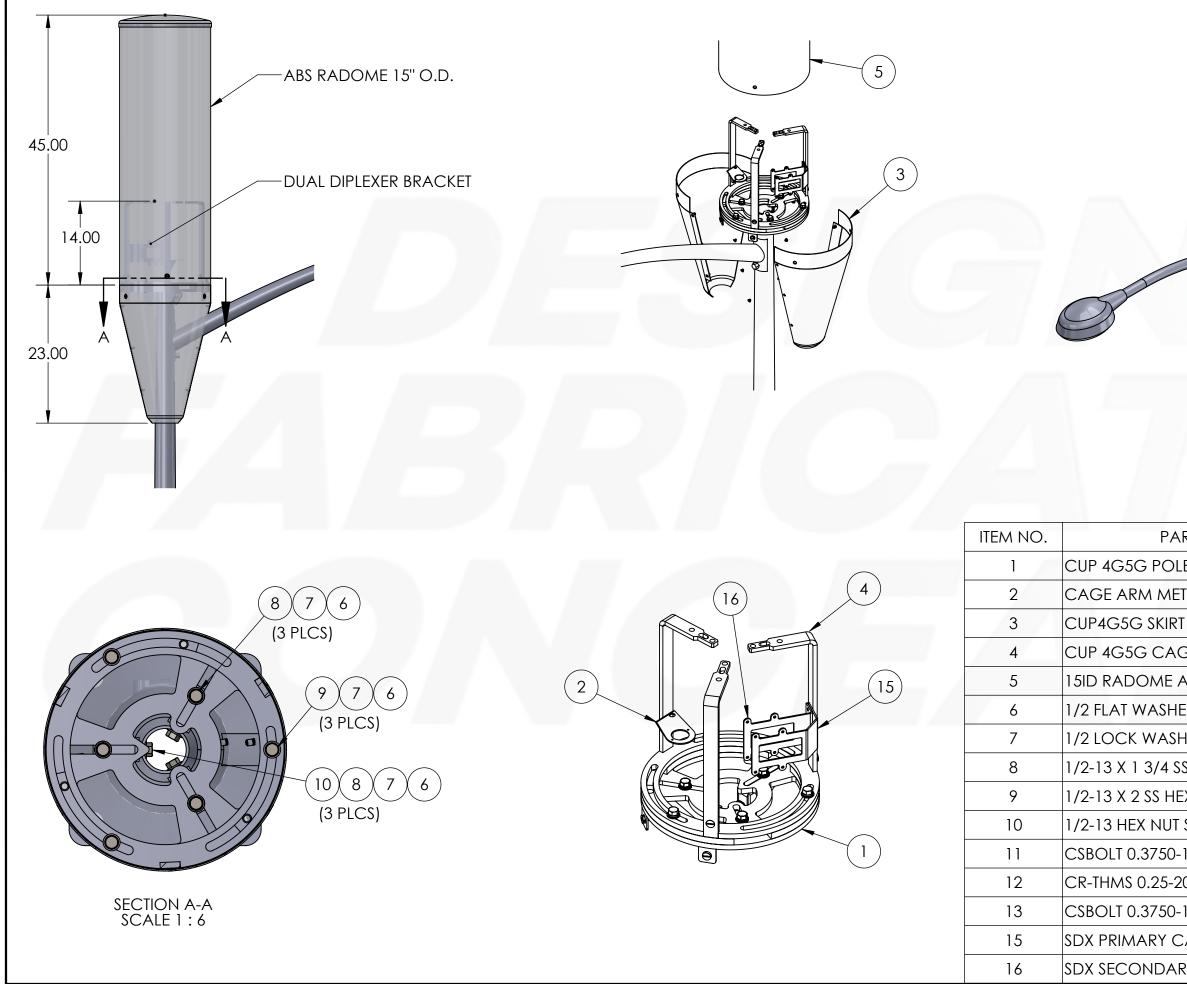

|                       |      | STAMP                                                                                                                                                                                                                                                                                   |
|-----------------------|------|-----------------------------------------------------------------------------------------------------------------------------------------------------------------------------------------------------------------------------------------------------------------------------------------|
|                       | 7    | DFConceal<br>DFConceal<br>UNLESS OTHERWISE SPECIFIED:<br>DIMENSIONS ARE INCHES<br>TOLERANCES:<br>FRACTIONAL±<br>ANGULAR: MACH±<br>BEND ±<br>TWO PLACE DECIMAL ±.010<br>THREE PLACE DECIMAL ±.010<br>THREE PLACE DECIMAL ±.010<br>THREE PLACE DECIMAL ±.010<br>THREE PLACE DECIMAL ±.010 |
|                       |      | PROPRIETARY AND CONFIDENTIAL<br>THE INFORMATION CONTAINED IN THIS<br>DRAWING IS THE SOLE PROPERTY OF<br>ELECTRIC TECH CONSTRUCTION, INC. ANY<br>REPRODUCTION IN PART OR AS A WHOLE<br>WITHOUT THE WRITTEN PERMISSION OF<br>ELECTRIC TECH CONSTRUCTION, INC. IS<br>PROHIBITED.           |
|                       | QTY. | APPROVALS & DATES                                                                                                                                                                                                                                                                       |
|                       | 1    |                                                                                                                                                                                                                                                                                         |
| TER MOUNT             | 1    |                                                                                                                                                                                                                                                                                         |
| T ASSEM               | 1    | NOT FOR CONSTRUCTION UNLESS                                                                                                                                                                                                                                                             |
| ge assem w holes      | 1    | LABELED AS CONSTRUCTION SET                                                                                                                                                                                                                                                             |
| ASSEM                 | 1    | SITE NUMBER                                                                                                                                                                                                                                                                             |
| ER                    | 12   |                                                                                                                                                                                                                                                                                         |
| HER                   | 9    | SITE NAME                                                                                                                                                                                                                                                                               |
| SS HEX                | 6    |                                                                                                                                                                                                                                                                                         |
| EX                    | 3    |                                                                                                                                                                                                                                                                                         |
| SS                    | 3    | PRODUCT ID #<br>15ID POLE TOP ASSEM                                                                                                                                                                                                                                                     |
| -16x0.625x0.625-S-N   | 7    | REV A                                                                                                                                                                                                                                                                                   |
| 20x0.25x0.25-N        | 6    | PRODUCT                                                                                                                                                                                                                                                                                 |
| -16x0.4375x0.4375-S-N | 2    | DESCRIPTION                                                                                                                                                                                                                                                                             |
| CAGE                  | 1    |                                                                                                                                                                                                                                                                                         |
| RY CAGE               | 1    | SHEET 1                                                                                                                                                                                                                                                                                 |
|                       |      | L                                                                                                                                                                                                                                                                                       |