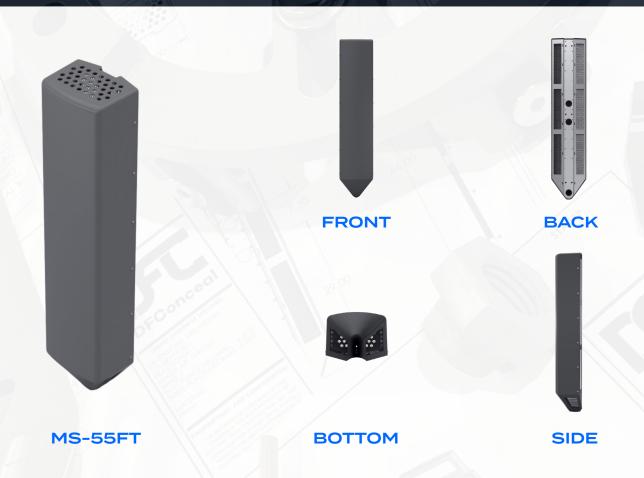

## **Product Summary:**

5'6" Radio Mount with Shroud made from thermoformed ABS and stainless steel that can be installed on a wide variety of both steel and wood poles. The mount is designed to hold multiple radios, including, but not limited to, the RRUS-32, 44XX series, 8843, among other RF equipment, all concealed within an aesthetically pleasing outer shell with venting on bottom, back and top to maximize airflow and meet municipality concealment requirements.

| SPECIFICATIONS                  |                                 |                   |
|---------------------------------|---------------------------------|-------------------|
| Pole Diameter                   | N/A                             |                   |
| Material                        | ABS Plastic                     |                   |
| PART DESCRIPTION                | ATTACHMENT TYPE                 | FINISH TYPE       |
| ABS Shroud (SH-55FT)            | 1⁄4-20 Pan Head Stainless Steel | Primer Coat, Gray |
| Stainless Steel Mount (MT-55FT) | ¾″ Stainless Steel Band Straps  | No Finish         |