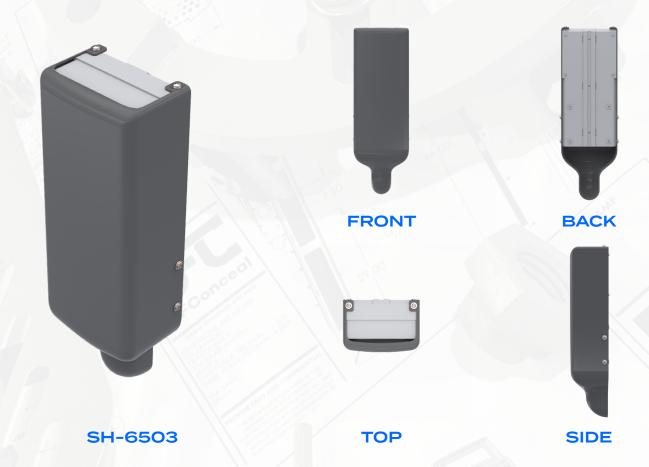

## **Product Summary:**

ABS thermoformed shroud for the 6503 radio. The shroud mounts directly to the dual support unit chassis for quick installation and conceals both the radio equipment and jumper cables. The exterior comes ready for paint, primer coated flat gray with UV protection. All stainless-steel hardware is provided.

| SPECIFICATIONS         |                               |                       |
|------------------------|-------------------------------|-----------------------|
| Pole Diameter          | N/A                           |                       |
| Material               | ABS Plastic                   |                       |
| PART DESCRIPTION       | ATTACHMENT TYPE               | FINISH TYPE           |
| 6503 Shroud (#SH-6503) | M6 Pan Head Stainless Steel B | olt Primer Coat, Gray |