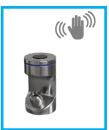

### FONT101CL **Contactless Bubbler**

The FONT101CL Contactless Bubbler has an Infra Red Sensor which is activated by a hand hovering over it at a distance of 2cm – 5cm

To increase/decrease the water flow remove the outer Bubbler spout and then adjust with a screw