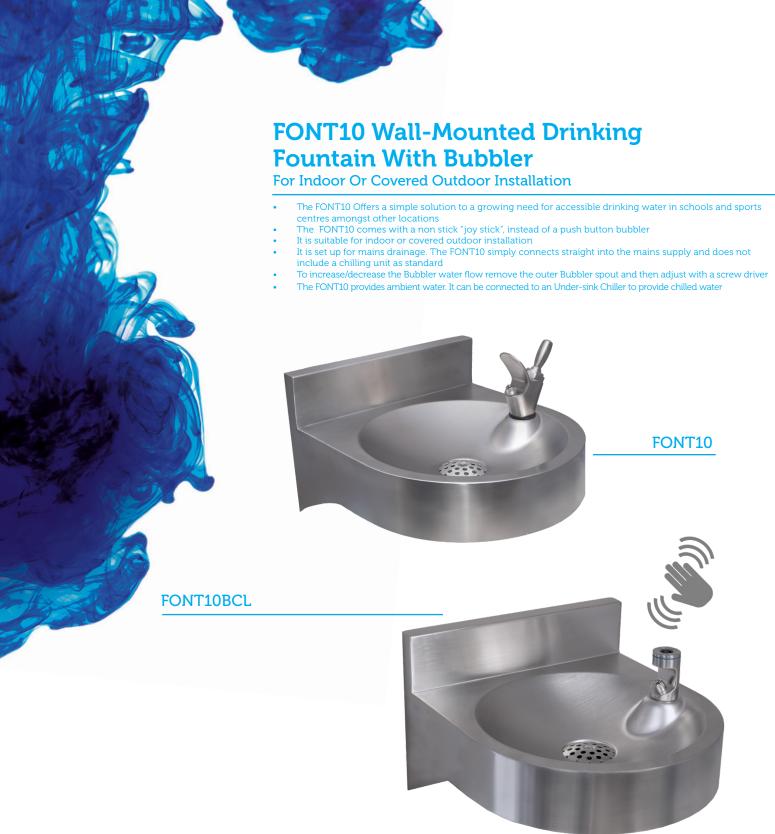

### FONT101CL **Contactless Bubbler**

The FONT101CL Contactless Bubbler has an Infra Red Sensor which is activated by a hand hovering over it at a distance of 2cm – 5cm

To increase/decrease the water flow remove the outer Bubbler spout and then adjust with a screw