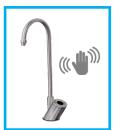

### GLASSFILLER CL Contactless Swan Neck Tap

The Contactless Tap has an Infra Red Sensor which is activated by a hand hovering over it at a distance of 2cm - 5cm

Block Candle & Nanofilter.

The FONT10/FONT10CL & FONT10BCL can all be connected to an undersink chiller to provide chilled water.