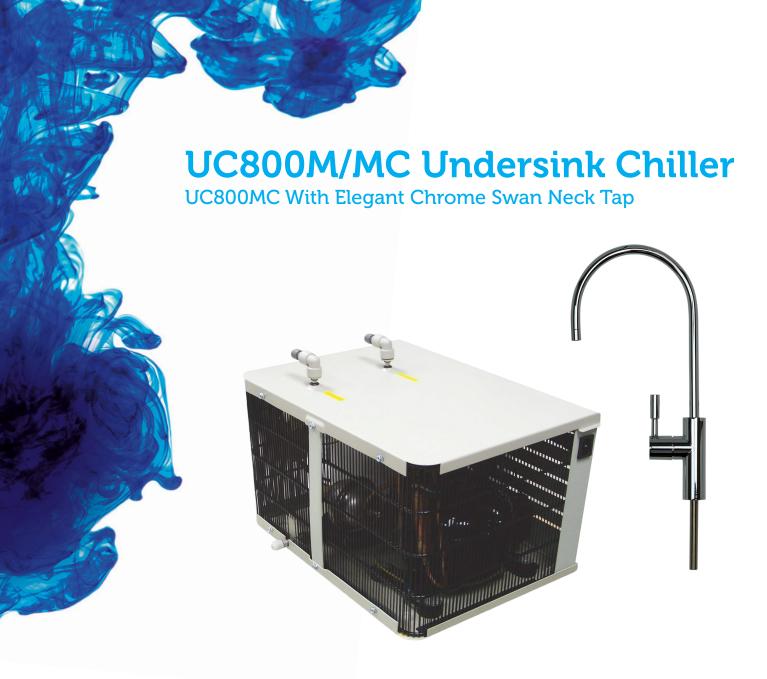

## Description

The UC800M/MC Undersink Chiller is designed to be installed in an under-counter kitchen cabinet. The impressively quiet chilling unit will not disturb anyone nearby. The elegant Chrome Swan Neck Tap, on the UC800MC is installed above the counter, and will be the only visible element of the UC800MC. The UC800M should be installed next to a draining sink. The UC800M provides 11.5 ltr/h of below 10C chilled water

## **Specifications**

- Cold Water Tank: Stainless Steel, 1.95 Litres
- Cooling Performance: 11.5 Litres per hour below 10 °C at influent water temperature of 20 °C
- Thermostat: 4°C to 10°C Factory set (Do not adjust)
- Refrigeration System: R-600a, 16g
- Power Supply: 220-240Volt, 50/60 Hz
- Inlet and Outlet Pipes: 1/4" Push Fit
- Ventilation: allow for 50 mm clearance on all sides
- For best performance please ensure installation has adequate ventilation. Poor ventilation will adversely affect the performance of this product and may result in premature failure

| Description | Dimensions<br>H X W X D (MM) | Dispensing<br>Height | Weight (Kg) |
|-------------|------------------------------|----------------------|-------------|
| UC800MC     | 300 x 410 x 300              | 20cm                 | 12.5        |