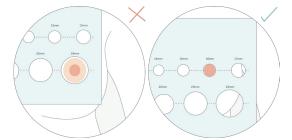

### How to use the tool

- 1. Perk up one of your nipples.
- 2. Starting with the biggest hole, put your nipple through each hole in turn.
- 3. Slide the tool all the way down to the base of your nipple.
- 4. If there is space between the edge of the hole and the base of your nipple the hole is too big. If the edge of the hole touches the base of your nipple the hole is too small.

Your recommended fit is the hole where the edge is closest to the base of the nipple, but not touching it.

Take a look at page two to find your recommended fit.