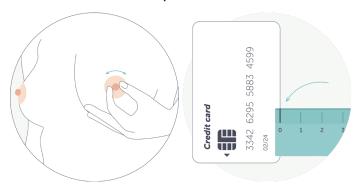

# This line should match with the short edge of a credit card

### Before you start

Check the tool has printed properly by lining up the short edge of a credit card with the line on the right of this page. If they match the tool has printed properly.

# Measuring with a ruler

You'll need a ruler, a pen and a debit or credit card.

- 1. Start by perking up a nipple.
- 2. Hold the card at the end of the ruler so it creates a right angle. Make sure the edge of the card lines up with the start of the measurement scale on the ruler.