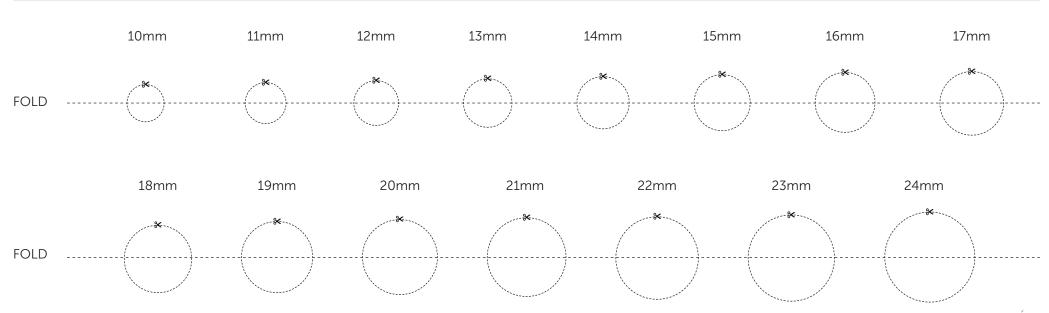

## Getting the tool ready

Fold the paper along the fold lines. Carefully cut out the circles.