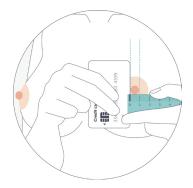

# Measuring with a ruler

You'll need a ruler, a pen and a debit or credit card.

- 1. Start by perking up a nipple.
- 2. Hold the card at the end of the ruler so it creates a right angle. Make sure the edge of the card lines up with the start of the measurement scale on the ruler.

**3.** While standing in front of a mirror, rest the base of your nipple in the corner between the ruler and card.

Your measurement is where the base of your nipple is widest.