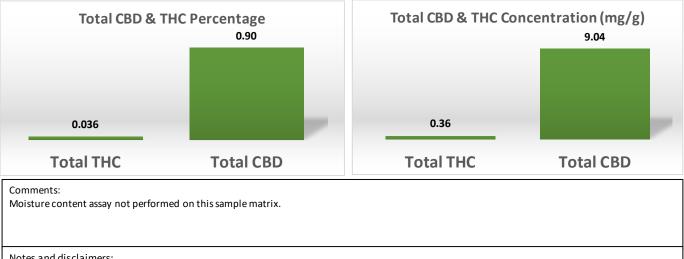

Notes and disclaimers:

1) Total THC = d9-THC+(THCA\*0.877), Total CBD = CBD+(CBDA\*0.877).

2) These results relate only to the test article listed in this report. Reports may not be reproduced except in their entirety.