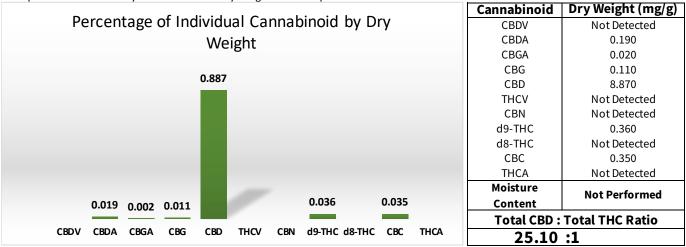

Notes and disclaimers:

1) Total THC = d9-THC+(THCA\*0.877), Total CBD = CBD+(CBDA\*0.877).

2) These results relate only to the test article listed in this report. Reports may not be reproduced except in their entirety.