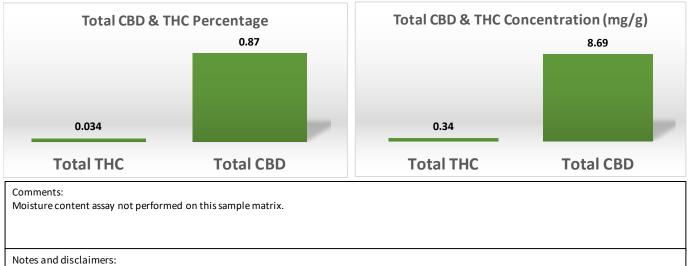

1) Total THC = d9-THC+(THCA\*0.877), Total CBD = CBD+(CBDA\*0.877).

2) These results relate only to the test article listed in this report. Reports may not be reproduced except in their entirety.

3) All results apply to the samples as received. Improper collection of samples can affect the validity of results and is not the responsibility of the lab.