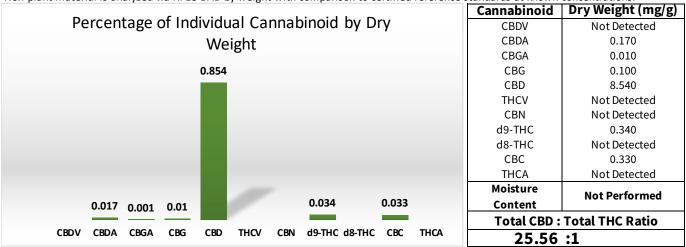

1) Total THC = d9-THC+(THCA\*0.877), Total CBD = CBD+(CBDA\*0.877).

2) These results relate only to the test article listed in this report. Reports may not be reproduced except in their entirety.

3) All results apply to the samples as received. Improper collection of samples can affect the validity of results and is not the responsibility of the lab.