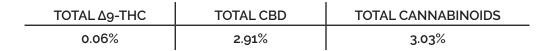

| CANNABINOID                                                                                                                |  | WEIGHT (%)                              |                                  | MG/ML                          |                  |
|----------------------------------------------------------------------------------------------------------------------------|--|-----------------------------------------|----------------------------------|--------------------------------|------------------|
| CBC                                                                                                                        |  | → 0.0                                   | 06 —                             | <b>→</b> 0.                    | 52               |
| CBD                                                                                                                        |  | <b>→</b> 2.9                            | 91 ——                            | <b>→</b> 27                    | 59               |
| CBDA                                                                                                                       |  | <b>→</b> N                              | D ——                             | <b>→</b> N                     | ID               |
| CBDV                                                                                                                       |  | <b>→</b> N                              | D ——                             | <b>→</b> N                     | ID               |
| CBG                                                                                                                        |  | <b>→</b> N                              | D —                              | <b>→</b> N                     | ID               |
| CBGA                                                                                                                       |  | <b>→</b> N                              | D —                              | <b>→</b> N                     | ID               |
| CBN                                                                                                                        |  | <b>→</b> N                              | D —                              | <b>→</b> N                     | ID               |
| Δ8-ΤΗС                                                                                                                     |  | <b>→</b> N                              | D —                              | <b>→</b> N                     | ID               |
| Δ9-ΤΗС                                                                                                                     |  | <b>→</b> 0.0                            | 06 ——                            | <b>O.</b>                      | 60               |
| THCA                                                                                                                       |  | <b>→</b> N                              | D —                              | <b>→</b> N                     | ID               |
| THCV                                                                                                                       |  | <b>→</b> N                              | D —                              | <b>→</b> N                     | ID               |
| Analysis Method: TP-POT-05<br>Total THC = (0.877 x THCA) + Δ9-THC<br>Total CBD = (0.877 x CBDA) + CBD<br>ND = Not Detected |  | Prepared By:<br>Prep Date:<br>Batch ID: | BRB<br>10/6/2022<br>OCT0622A-POT | Analyzed By:<br>Analysis Date: | BRB<br>10/6/2022 |