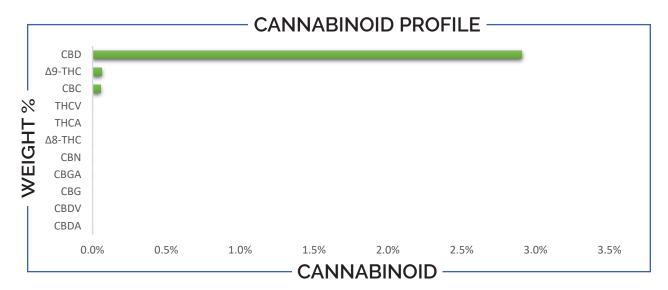

| CANNABINOID                                                                                                                |  | WEIGHT (%)                              |                                  | MG/ML                          |                  |
|----------------------------------------------------------------------------------------------------------------------------|--|-----------------------------------------|----------------------------------|--------------------------------|------------------|
| CBC                                                                                                                        |  | → 0.0                                   | 06 —                             | <b>→</b> 0.                    | 52               |
| CBD                                                                                                                        |  | <b>→</b> 2.9                            | 91 ——                            | <b>→</b> 27                    | 59               |
| CBDA                                                                                                                       |  | <b>→</b> N                              | D ——                             | <b>→</b> N                     | ID               |
| CBDV                                                                                                                       |  | <b>→</b> N                              | D ——                             | <b>→</b> N                     | ID               |
| CBG                                                                                                                        |  | <b>→</b> N                              | D —                              | <b>→</b> N                     | ID               |
| CBGA                                                                                                                       |  | <b>→</b> N                              | D —                              | <b>→</b> N                     | ID               |
| CBN                                                                                                                        |  | <b>→</b> N                              | D —                              | <b>→</b> N                     | ID               |
| Δ8-ΤΗС                                                                                                                     |  | <b>→</b> N                              | D —                              | <b>→</b> N                     | ID               |
| Δ9-ΤΗС                                                                                                                     |  | <b>→</b> 0.0                            | 06 ——                            | <b>O.</b>                      | 60               |
| THCA                                                                                                                       |  | <b>→</b> N                              | D —                              | <b>→</b> N                     | ID               |
| THCV                                                                                                                       |  | <b>→</b> N                              | D —                              | <b>→</b> N                     | ID               |
| Analysis Method: TP-POT-05<br>Total THC = (0.877 x THCA) + Δ9-THC<br>Total CBD = (0.877 x CBDA) + CBD<br>ND = Not Detected |  | Prepared By:<br>Prep Date:<br>Batch ID: | BRB<br>10/6/2022<br>OCT0622A-POT | Analyzed By:<br>Analysis Date: | BRB<br>10/6/2022 |