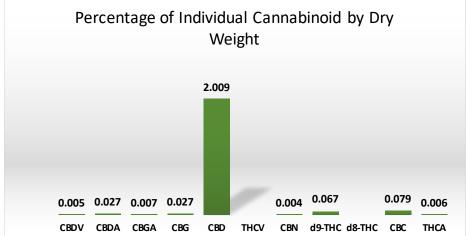

| Cannabinoid                 | Dry Weight (mg/mL) |  |
|-----------------------------|--------------------|--|
| CBDV                        | 0.050              |  |
| CBDA                        | 0.270              |  |
| CBGA                        | 0.070              |  |
| CBG                         | 0.270              |  |
| CBD                         | 20.090             |  |
| THCV                        | Not Detected       |  |
| CBN                         | 0.040              |  |
| d9-THC                      | 0.670              |  |
| d8-THC                      | Not Detected       |  |
| CBC                         | 0.790              |  |
| THCA                        | 0.060              |  |
| Moisture                    | Not Performed      |  |
| Content                     | Not rei lorilled   |  |
| Total CBD : Total THC Ratio |                    |  |
| 28.13 :1                    |                    |  |