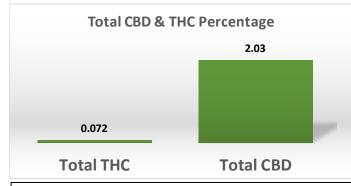

| Cannabinoid                 | Dry Weight (mg/mL) |  |
|-----------------------------|--------------------|--|
| CBDV                        | 0.050              |  |
| CBDA                        | 0.270              |  |
| CBGA                        | 0.070              |  |
| CBG                         | 0.270              |  |
| CBD                         | 20.090             |  |
| THCV                        | Not Detected       |  |
| CBN                         | 0.040              |  |
| d9-THC                      | 0.670              |  |
| d8-THC                      | Not Detected       |  |
| CBC                         | 0.790              |  |
| THCA                        | 0.060              |  |
| Moisture                    | Not Performed      |  |
| Content                     | Not rei lorilled   |  |
| Total CBD : Total THC Ratio |                    |  |
| 28.13 :1                    |                    |  |

## Notes and disclaimers:

- 1) Total THC = d9-THC+(THCA\*0.877), Total CBD = CBD+(CBDA\*0.877).
- 2) These results relate only to the test article listed in this report. Reports may not be reproduced except in their entirety.
- 3) All results apply to the samples as received. Improper collection of samples can affect the validity of results and is not the responsibility of the lab.