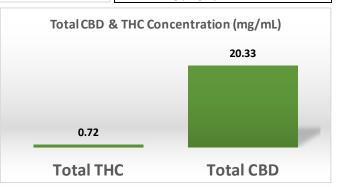

| Cannabinoid                 | Dry Weight (mg/mL) |  |
|-----------------------------|--------------------|--|
| CBDV                        | 0.050              |  |
| CBDA                        | 0.270              |  |
| CBGA                        | 0.070              |  |
| CBG                         | 0.270              |  |
| CBD                         | 20.090             |  |
| THCV                        | Not Detected       |  |
| CBN                         | 0.040              |  |
| d9-THC                      | 0.670              |  |
| d8-THC                      | Not Detected       |  |
| CBC                         | 0.790              |  |
| THCA                        | 0.060              |  |
| Moisture                    | Not Performed      |  |
| Content                     | Not rei lorilled   |  |
| Total CBD : Total THC Ratio |                    |  |
| 28.13 :1                    |                    |  |