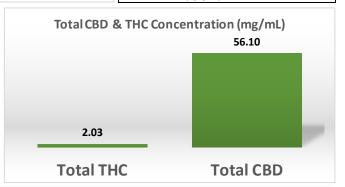

| Cannabinoid                 | Dry Weight (mg/mL) |  |
|-----------------------------|--------------------|--|
| CBDV                        | 0.170              |  |
| CBDA                        | 0.700              |  |
| CBGA                        | 0.010              |  |
| CBG                         | 0.730              |  |
| CBD                         | 55.490             |  |
| THCV                        | Not Detected       |  |
| CBN                         | 0.070              |  |
| d9-THC                      | 2.000              |  |
| d8-THC                      | Not Detected       |  |
| CBC                         | 2.280              |  |
| THCA                        | 0.030              |  |
| Moisture                    | Not Performed      |  |
| Content                     | Not Periorilled    |  |
| Total CBD : Total THC Ratio |                    |  |
| 27.69 :1                    |                    |  |

## Notes and disclaimers:

- 1) Total THC = d9-THC+(THCA\*0.877), Total CBD = CBD+(CBDA\*0.877).
- 2) These results relate only to the test article listed in this report. Reports may not be reproduced except in their entirety.
- 3) All results apply to the samples as received. Improper collection of samples can affect the validity of results and is not the responsibility of the lab.