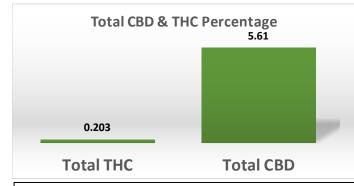

| Cannabinoid                 | Dry Weight (mg/mL) |  |
|-----------------------------|--------------------|--|
| CBDV                        | 0.170              |  |
| CBDA                        | 0.700              |  |
| CBGA                        | 0.010              |  |
| CBG                         | 0.730              |  |
| CBD                         | 55.490             |  |
| THCV                        | Not Detected       |  |
| CBN                         | 0.070              |  |
| d9-THC                      | 2.000              |  |
| d8-THC                      | Not Detected       |  |
| CBC                         | 2.280              |  |
| THCA                        | 0.030              |  |
| Moisture                    | Not Performed      |  |
| Content                     | Not Periorilled    |  |
| Total CBD : Total THC Ratio |                    |  |
| 27.69 :1                    |                    |  |

## Notes and disclaimers:

- 1) Total THC = d9-THC+(THCA\*0.877), Total CBD = CBD+(CBDA\*0.877).
- 2) These results relate only to the test article listed in this report. Reports may not be reproduced except in their entirety.
- 3) All results apply to the samples as received. Improper collection of samples can affect the validity of results and is not the responsibility of the lab.