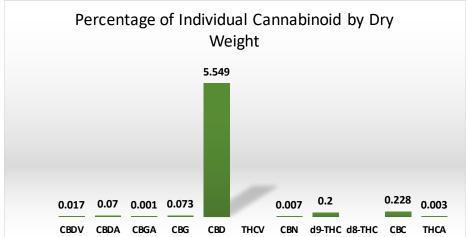

Cannabinoid Profile Analysis Test Date: 05/12/2020 Tested By: MND

Plant material is analyzed via HPLC-DAD by dry weight with comparison to certified reference standards at known concentrations.

Non-plant material is analyzed via HPLC-DAD by weight with comparison to certified reference standards at known concentrations.

| Cannabinoid                 | Dry Weight (mg/mL) |  |
|-----------------------------|--------------------|--|
| CBDV                        | 0.170              |  |
| CBDA                        | 0.700              |  |
| CBGA                        | 0.010              |  |
| CBG                         | 0.730              |  |
| CBD                         | 55.490             |  |
| THCV                        | Not Detected       |  |
| CBN                         | 0.070              |  |
| d9-THC                      | 2.000              |  |
| d8-THC                      | Not Detected       |  |
| CBC                         | 2.280              |  |
| THCA                        | 0.030              |  |
| Moisture                    | Not Performed      |  |
| Content                     | Not Periorilled    |  |
| Total CBD : Total THC Ratio |                    |  |
| 27.69 :1                    |                    |  |