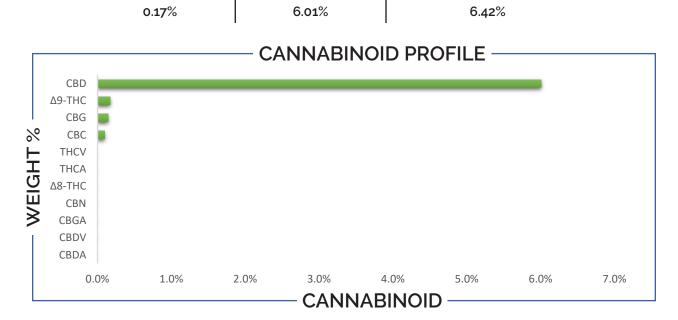

| CANNABINOID                                                                                                                        | WEIGHT (%)                                                         | MG/ML                                        |           |              |
|------------------------------------------------------------------------------------------------------------------------------------|--------------------------------------------------------------------|----------------------------------------------|-----------|--------------|
| СВС ——                                                                                                                             | → 0.10                                                             | ▶ 0.95                                       |           | 1            |
| CBD ——                                                                                                                             | → 6.01                                                             | → 58.04                                      |           | (management) |
| CBDA ———                                                                                                                           | → ND                                                               | → ND                                         |           |              |
| CBDV —                                                                                                                             | → ND                                                               | → ND                                         |           |              |
| CBG ———                                                                                                                            | → 0.14 ──                                                          | → 1.40                                       |           |              |
| CBGA                                                                                                                               | → ND                                                               | → ND                                         |           |              |
| CBN                                                                                                                                | → ND                                                               | → ND                                         |           | 1500 Sleep   |
| ∆8-THC                                                                                                                             | → ND                                                               | → ND                                         |           | 10/04/22     |
| Δ9-THC                                                                                                                             | → 0.17                                                             | 1.63                                         |           | 10/04/20     |
| ТНСА ———                                                                                                                           | → ND                                                               | → ND                                         |           |              |
| THCV                                                                                                                               | → ND                                                               | → ND                                         |           | -            |
| Analysis Method: TP-POT-05<br>Total THC = (0.877 × THCA) + $\Delta$ 9-THC<br>Total CBD = (0.877 × CBDA) + CBD<br>ND = Not Detected | Prepared By: BRB<br>Prep Date: 10/6/2022<br>Batch ID: OCTo622A-POT | Analyzed By: BRB<br>Analysis Date: 10/6/2022 |           |              |
|                                                                                                                                    | APPROVED BY:                                                       | J. Hall                                      | 10/7/2022 | _            |