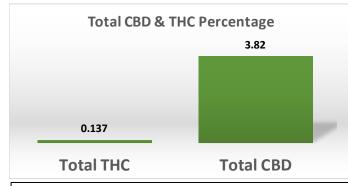

| Cannabinoid                 | Dry Weight (mg/mL) |  |
|-----------------------------|--------------------|--|
| CBDV                        | 0.130              |  |
| CBDA                        | 0.480              |  |
| CBGA                        | 0.030              |  |
| CBG                         | 0.500              |  |
| CBD                         | 37.780             |  |
| THCV                        | Not Detected       |  |
| CBN                         | 0.060              |  |
| d9-THC                      | 1.340              |  |
| d8-THC                      | Not Detected       |  |
| CBC                         | 1.520              |  |
| THCA                        | 0.030              |  |
| Moisture                    | Not Performed      |  |
| Content                     | Not Periorilled    |  |
| Total CBD : Total THC Ratio |                    |  |
| 27.96 :1                    |                    |  |

## Notes and disclaimers:

- 1) Total THC = d9-THC+(THCA\*0.877), Total CBD = CBD+(CBDA\*0.877).
- 2) These results relate only to the test article listed in this report. Reports may not be reproduced except in their entirety.
- 3) All results apply to the samples as received. Improper collection of samples can affect the validity of results and is not the responsibility of the lab.