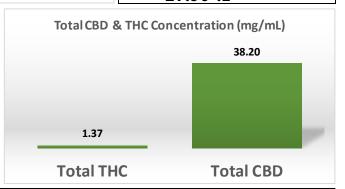

| Cannabinoid                 | Dry Weight (mg/mL) |  |
|-----------------------------|--------------------|--|
| CBDV                        | 0.130              |  |
| CBDA                        | 0.480              |  |
| CBGA                        | 0.030              |  |
| CBG                         | 0.500              |  |
| CBD                         | 37.780             |  |
| THCV                        | Not Detected       |  |
| CBN                         | 0.060              |  |
| d9-THC                      | 1.340              |  |
| d8-THC                      | Not Detected       |  |
| CBC                         | 1.520              |  |
| THCA                        | 0.030              |  |
| Moisture                    | Not Performed      |  |
| Content                     | Not Periorilled    |  |
| Total CBD : Total THC Ratio |                    |  |
| 27.96 :1                    |                    |  |