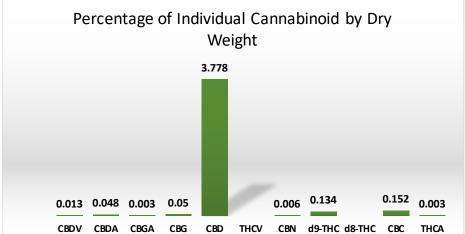

| Cannabinoid                 | Dry Weight (mg/mL) |  |
|-----------------------------|--------------------|--|
| CBDV                        | 0.130              |  |
| CBDA                        | 0.480              |  |
| CBGA                        | 0.030              |  |
| CBG                         | 0.500              |  |
| CBD                         | 37.780             |  |
| THCV                        | Not Detected       |  |
| CBN                         | 0.060              |  |
| d9-THC                      | 1.340              |  |
| d8-THC                      | Not Detected       |  |
| CBC                         | 1.520              |  |
| THCA                        | 0.030              |  |
| Moisture                    | Not Performed      |  |
| Content                     | Not Periorilled    |  |
| Total CBD : Total THC Ratio |                    |  |
| 27.96 :1                    |                    |  |