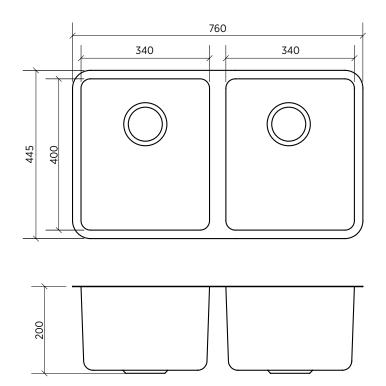

SUMMARY Two bowls, standard size

ORDER CODE 191681 Kubic 768 old code: SKS-KU768

191682 Kubic 768, with overflow kit old code: SKS-KU768-OF

Includes basket waste WASTE

Optional overflow kit available OVERFLOW

Each bowl 340 x 400 mm, 200 mm deep BOWL SIZE

Outer rim 22 mm wide

CAPACITY Each bowl 25 litres

ACCESSORIES A variety of accessories is available.

- All measurements are in millimetres.
- Always use the actual product to verify cutout.
- Use silicone sealant. DO NOT USE EPOXY TYPE ADHESIVES. - Specifications may vary without notice as part of our continuous improvement practices.