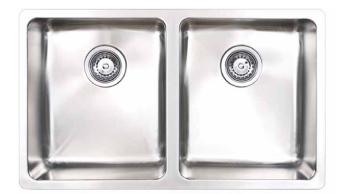

## **KUBIC 768**

STAINLESS STEEL SINK

## Kubic - Soft, minimalist architectural aesthetic. Smooth, square lines.

The simplicity, square lines and sleek satin finish of the Kubic series create a soft architectural aesthetic that will complement minimalist and contemporary design influences. Superior edge finish means that Kubic sinks are suitable for abovemount or undermount installation.

- Square lines and silk finish
- Superior rim finish, designed for abovemount or undermount installation 1.0 mm thick premium 304 grade stainless steel
- Deep, large capacity bowls
- Easy to clean corners
- Sound deadening
- Designer basket waste